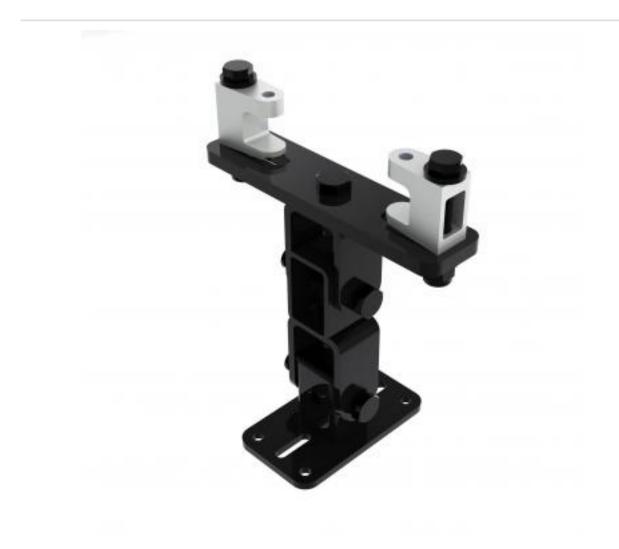

## KBD4075S-B | Girder Bracket with Speaker Mounting Plate

## A fixed drop bracket with adjustment for tilt and swivel

- · Bracket is secured to girder
- Provides adjustment for girder thickness
- Top of speaker fixes to bracket

## KBD4075S-B | Girder Bracket with Speaker Mounting Plate

| Product category:                                 | GIRDER             |
|---------------------------------------------------|--------------------|
| <b>W   L   H/D (mm):</b><br>132.00   211   265.23 |                    |
| Shipping weight (gms):<br>Mount position:         | 3,036<br>Top       |
| Mount type:                                       | Powerdrive Type 75 |
| Bracket location:<br>Drop (mm)                    | Girder<br>N/A      |
| Girder span (mm):                                 | 75 - 155           |
| Swivel rotation angle:<br>Tilt angle:             | 360 °<br>90 °      |