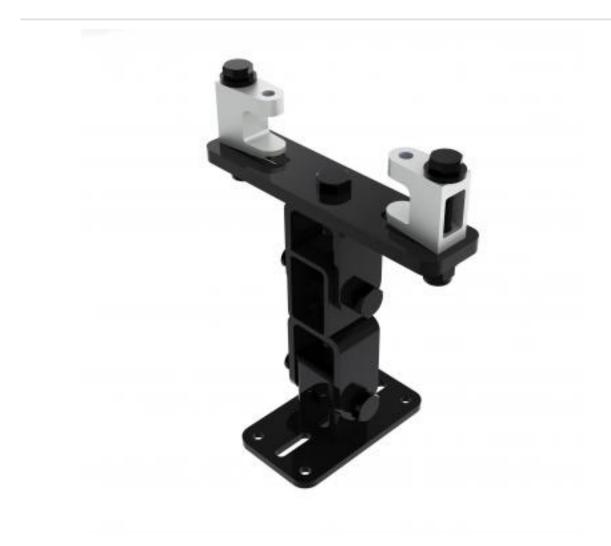

## KBD4075S-B | Girder Bracket with Speaker Mounting Plate

## A fixed drop bracket with adjustment for tilt and swivel

- · Bracket is secured to girder
- Provides adjustment for girder thickness
- Top of speaker fixes to bracket

## KBD4075S-B | Girder Bracket with Speaker Mounting Plate

| Product category:                                 | GIRDER             |
|---------------------------------------------------|--------------------|
| <b>W   L   H/D (mm):</b><br>132.00   211   265.23 |                    |
| Shipping weight (gms):<br>Mount position:         | 3,036<br>Top       |
| Mount type:                                       | Powerdrive Type 75 |
| Bracket location:<br>Drop (mm)                    | Girder<br>N/A      |
| Girder span (mm):                                 | 75 - 155           |
| Swivel rotation angle:<br>Tilt angle:             | 360 °<br>90 °      |