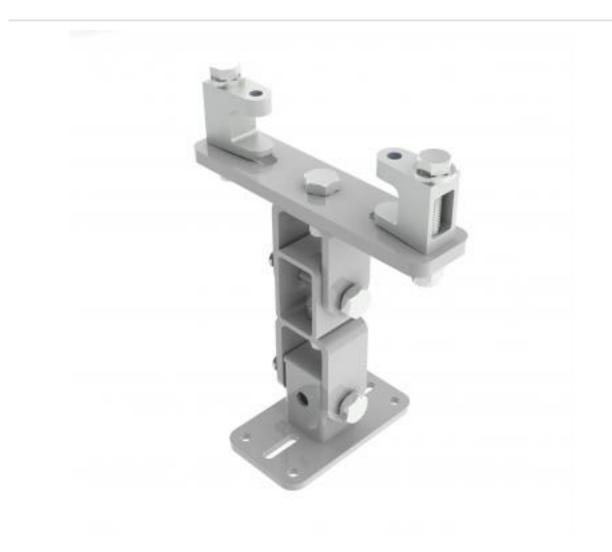

## KBD4075S-W | Girder Bracket with Speaker Mounting Plate

## A fixed drop bracket with adjustment for tilt and swivel

- · Bracket is secured to girder
- Provides adjustment for girder thickness
- Top of speaker fixes to bracket

## KBD4075S-W | Girder Bracket with Speaker Mounting Plate

| Product category:                                 | GIRDER             |
|---------------------------------------------------|--------------------|
| <b>W   L   H/D (mm):</b><br>132.00   211   265.23 |                    |
| Shipping weight (gms):<br>Mount position:         | 3,036<br>Top       |
| Mount type:                                       | Powerdrive Type 75 |
| Bracket location:<br>Drop (mm)                    | Girder<br>N/A      |
| Girder span (mm):                                 | 75 - 155           |
| Swivel rotation angle:<br>Tilt angle:             | 360 °<br>90 °      |