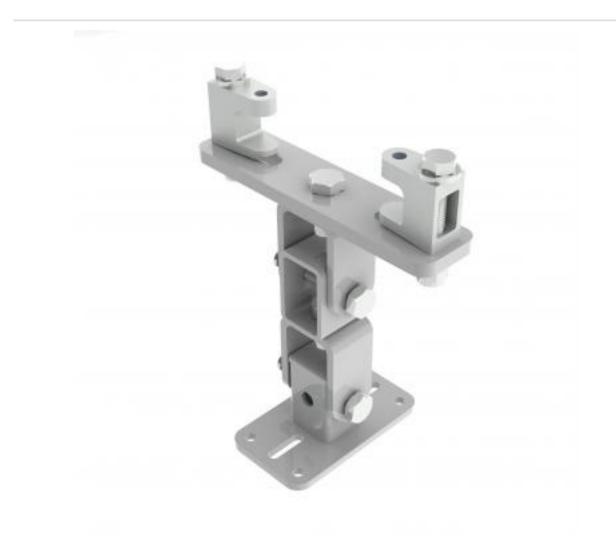

## KBD4075S-W | Girder Bracket with Speaker Mounting Plate

## A fixed drop bracket with adjustment for tilt and swivel

- · Bracket is secured to girder
- Provides adjustment for girder thickness
- Top of speaker fixes to bracket

## KBD4075S-W | Girder Bracket with Speaker Mounting Plate

| Product category:                                 | GIRDER             |
|---------------------------------------------------|--------------------|
| <b>W   L   H/D (mm):</b><br>132.00   211   265.23 |                    |
| Shipping weight (gms):<br>Mount position:         | 3,036<br>Top       |
| Mount type:                                       | Powerdrive Type 75 |
| Bracket location:<br>Drop (mm)                    | Girder<br>N/A      |
| Girder span (mm):                                 | 75 - 155           |
| Swivel rotation angle:<br>Tilt angle:             | 360 °<br>90 °      |