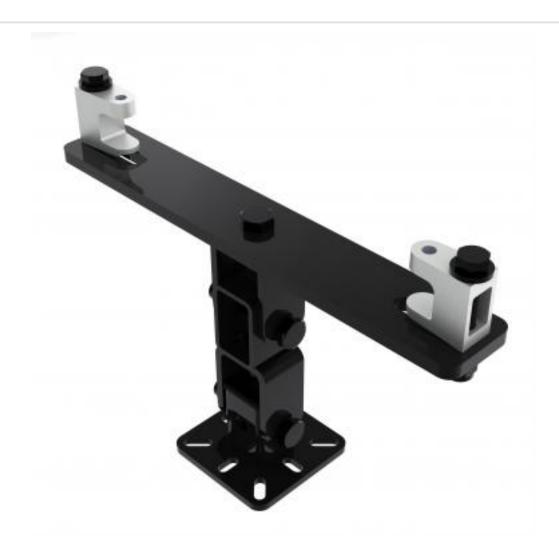

## KBD4080L-B | Girder Bracket with Speaker Mounting Plate

A fixed drop bracket with adjustment for tilt and swivel

- · Bracket is secured to girder
- Provides adjustment for girder thickness
- Top of speaker fixes to bracket

## KBD4080L-B | Girder Bracket with Speaker Mounting Plate

Product category: GIRDER

**W | L | H/D (mm):** 100.00 | 376 | 265.20

**Shipping weight (gms):** 3,768 **Mount position:** Top

Mount type: Powerdrive Type 80

Bracket location: Girder Drop (mm) N/A

**Girder span (mm):** 230 - 320

Swivel rotation angle:  $360^{\circ}$  Tilt angle:  $90^{\circ}$ 