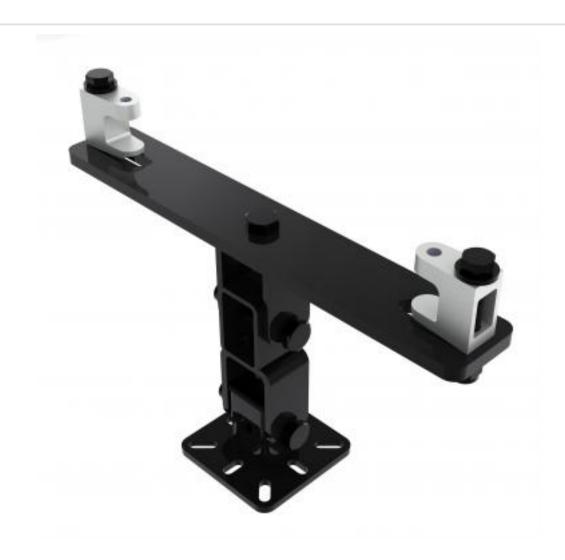

## KBD4080L-B | Girder Bracket with Speaker Mounting Plate

A fixed drop bracket with adjustment for tilt and swivel

- · Bracket is secured to girder
- Provides adjustment for girder thickness
- Top of speaker fixes to bracket

## KBD4080L-B | Girder Bracket with Speaker Mounting Plate

Product category: GIRDER

**W | L | H/D (mm):** 100.00 | 376 | 265.20

**Shipping weight (gms):** 3,768 **Mount position:** Top

Mount type: Powerdrive Type 80

Bracket location: Girder Drop (mm) N/A

**Girder span (mm):** 230 - 320

Swivel rotation angle:  $360^{\circ}$  Tilt angle:  $90^{\circ}$ 