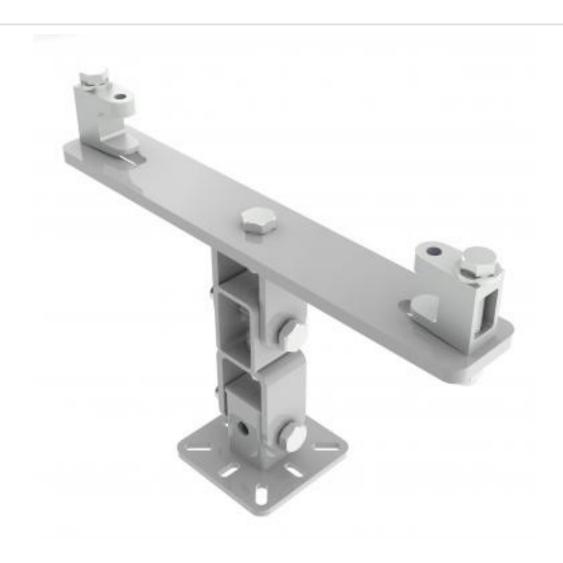

## KBD4080L-W | Girder Bracket with Speaker Mounting Plate

A fixed drop bracket with adjustment for tilt and swivel

- · Bracket is secured to girder
- Provides adjustment for girder thickness
- Top of speaker fixes to bracket

## KBD4080L-W | Girder Bracket with Speaker Mounting Plate

Product category: GIRDER

**W | L | H/D (mm):** 100.00 | 376 | 265.20

**Shipping weight (gms):** 3,768 **Mount position:** Top

Mount type: Powerdrive Type 80

Bracket location: Girder Drop (mm) N/A

**Girder span (mm):** 230 - 320

Swivel rotation angle:  $360^{\circ}$  Tilt angle:  $90^{\circ}$ 

Manufacturing address:

Powerdrive Drum Company Ltd • Unit M1 Cherrycourt Way • Stanbridge Road
Leighton Buzzard • Bedfordshire • LU7 4UH • UK
T: +44 (0)1525 370292 • F: +44 (0)1525 852126