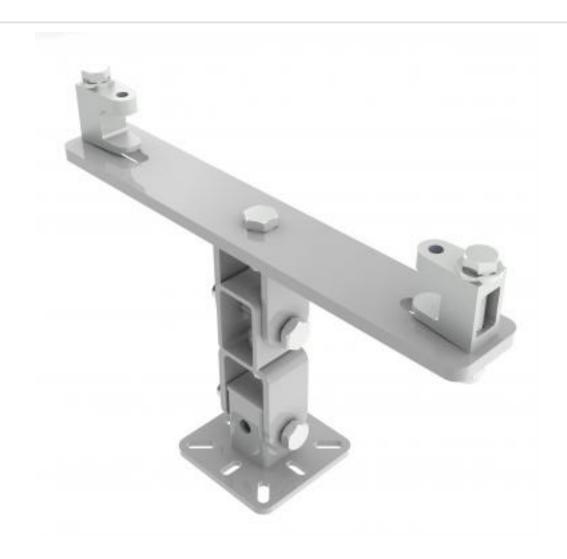

## KBD4080L-W | Girder Bracket with Speaker Mounting Plate

A fixed drop bracket with adjustment for tilt and swivel

- · Bracket is secured to girder
- Provides adjustment for girder thickness
- Top of speaker fixes to bracket

## KBD4080L-W | Girder Bracket with Speaker Mounting Plate

Product category: GIRDER

**W | L | H/D (mm):** 100.00 | 376 | 265.20

**Shipping weight (gms):** 3,768 **Mount position:** Top

Mount type: Powerdrive Type 80

Bracket location: Girder Drop (mm) N/A

**Girder span (mm):** 230 - 320

Swivel rotation angle:  $360^{\circ}$  Tilt angle:  $90^{\circ}$ 

Manufacturing address:

Powerdrive Drum Company Ltd • Unit M1 Cherrycourt Way • Stanbridge Road
Leighton Buzzard • Bedfordshire • LU7 4UH • UK
T: +44 (0)1525 370292 • F: +44 (0)1525 852126