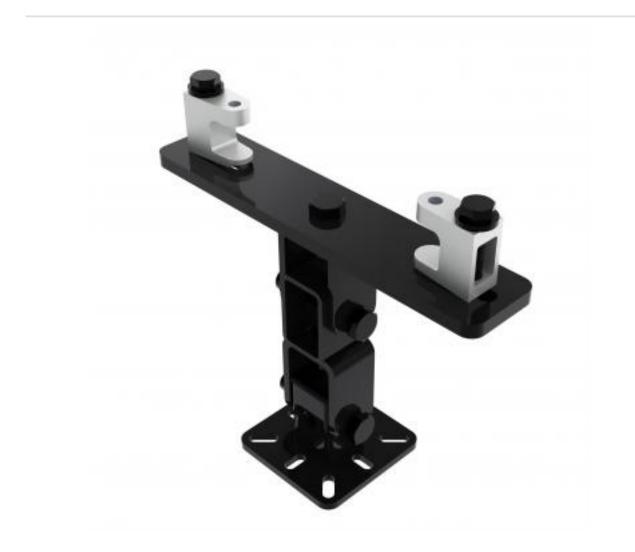

## KBD4080M-B | Girder Bracket with Speaker Mounting Plate

## A fixed drop bracket with adjustment for tilt and swivel

- · Bracket is secured to girder
- Provides adjustment for girder thickness
- Top of speaker fixes to bracket

## KBD4080M-B | Girder Bracket with Speaker Mounting Plate

| Product category:                                 | GIRDER             |
|---------------------------------------------------|--------------------|
| <b>W   L   H/D (mm):</b><br>100.00   292   265.20 |                    |
| Shipping weight (gms):<br>Mount position:         | 3,461<br>Top       |
| Mount type:                                       | Powerdrive Type 80 |
| Bracket location:<br>Drop (mm)                    | Girder<br>N/A      |
| Girder span (mm):                                 | 145 - 235          |
| Swivel rotation angle:<br>Tilt angle:             | 360 °<br>90 °      |
|                                                   |                    |