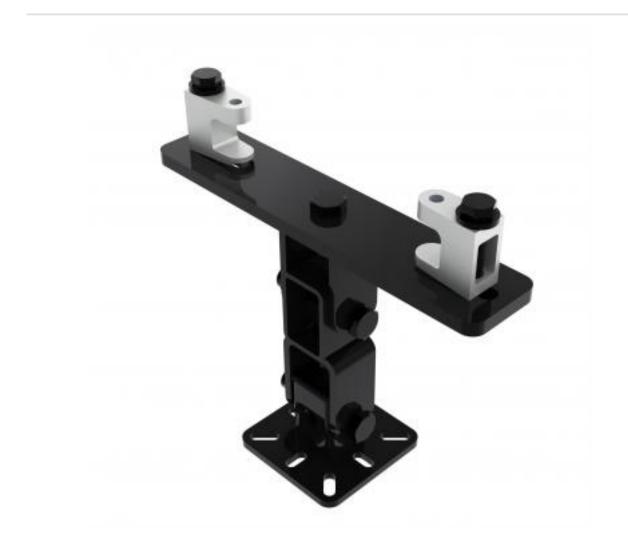

## KBD4080M-B | Girder Bracket with Speaker Mounting Plate

## A fixed drop bracket with adjustment for tilt and swivel

- · Bracket is secured to girder
- Provides adjustment for girder thickness
- Top of speaker fixes to bracket

## KBD4080M-B | Girder Bracket with Speaker Mounting Plate

| Product category:                                 | GIRDER             |
|---------------------------------------------------|--------------------|
| <b>W   L   H/D (mm):</b><br>100.00   292   265.20 |                    |
| Shipping weight (gms):<br>Mount position:         | 3,461<br>Top       |
| Mount type:                                       | Powerdrive Type 80 |
| Bracket location:<br>Drop (mm)                    | Girder<br>N/A      |
| Girder span (mm):                                 | 145 - 235          |
| Swivel rotation angle:<br>Tilt angle:             | 360 °<br>90 °      |
|                                                   |                    |