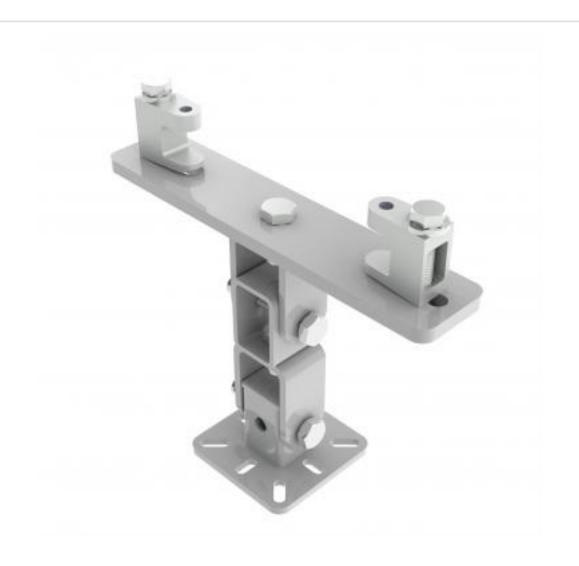

## KBD4080M-W | Girder Bracket with Speaker Mounting Plate

A fixed drop bracket with adjustment for tilt and swivel

- · Bracket is secured to girder
- Provides adjustment for girder thickness
- Top of speaker fixes to bracket

## KBD4080M-W | Girder Bracket with Speaker Mounting Plate

Product category: GIRDER

**W | L | H/D (mm):** 100.00 | 292 | 265.20

**Shipping weight (gms):** 3,461 **Mount position:** Top

Mount type: Powerdrive Type 80

Bracket location: Girder Drop (mm) N/A

**Girder span (mm):** 145 - 235

Swivel rotation angle:  $360^{\circ}$  Tilt angle:  $90^{\circ}$ 

Manufacturing address:
Powerdrive Drum Company Ltd • Unit M1 Cherrycourt Way • Stanbridge Road
Leighton Buzzard • Bedfordshire • LU7 4UH • UK
T: +44 (0)1525 370292 • F: +44 (0)1525 852126