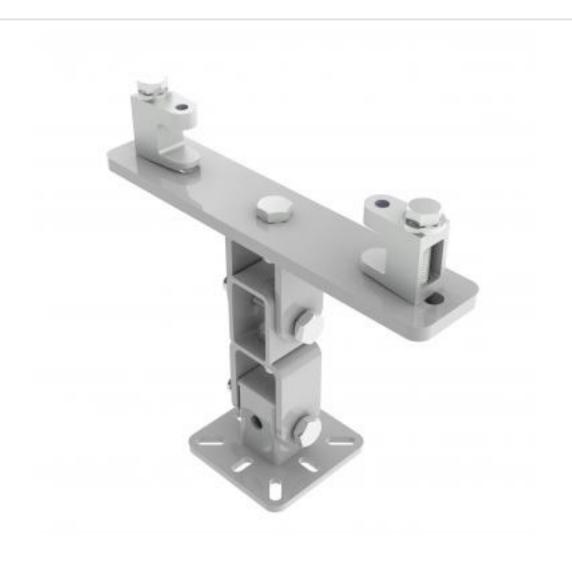

## KBD4080M-W | Girder Bracket with Speaker Mounting Plate

A fixed drop bracket with adjustment for tilt and swivel

- · Bracket is secured to girder
- Provides adjustment for girder thickness
- Top of speaker fixes to bracket

## KBD4080M-W | Girder Bracket with Speaker Mounting Plate

Product category: GIRDER

**W | L | H/D (mm):** 100.00 | 292 | 265.20

**Shipping weight (gms):** 3,461 **Mount position:** Top

Mount type: Powerdrive Type 80

Bracket location: Girder Drop (mm) N/A

**Girder span (mm):** 145 - 235

Swivel rotation angle:  $360^{\circ}$  Tilt angle:  $90^{\circ}$ 

Manufacturing address:
Powerdrive Drum Company Ltd • Unit M1 Cherrycourt Way • Stanbridge Road
Leighton Buzzard • Bedfordshire • LU7 4UH • UK
T: +44 (0)1525 370292 • F: +44 (0)1525 852126