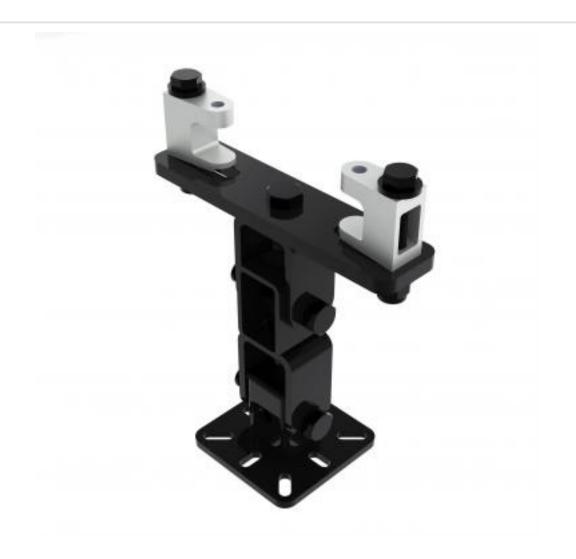

## KBD4080S-B | Girder Bracket with Speaker Mounting Plate

A fixed drop bracket with adjustment for tilt and swivel

- · Bracket is secured to girder
- Provides adjustment for girder thickness
- Top of speaker fixes to bracket

## KBD4080S-B | Girder Bracket with Speaker Mounting Plate

Product category: GIRDER

**W | L | H/D (mm):** 100.00 | 211 | 265.23

**Shipping weight (gms):** 3,089 **Mount position:** Top

Mount type: Powerdrive Type 80

Bracket location: Girder Drop (mm) N/A

**Girder span (mm):** 75 - 155

Swivel rotation angle:  $360^{\circ}$  Tilt angle:  $90^{\circ}$ 

Powerdrive Drum Company Ltd • Unit M1 Cherrycourt Way • Stanbridge Road Leighton Buzzard • Bedfordshire • LU7 4UH • UK T: +44 (0)1525 370292 • F: +44 (0)1525 852126