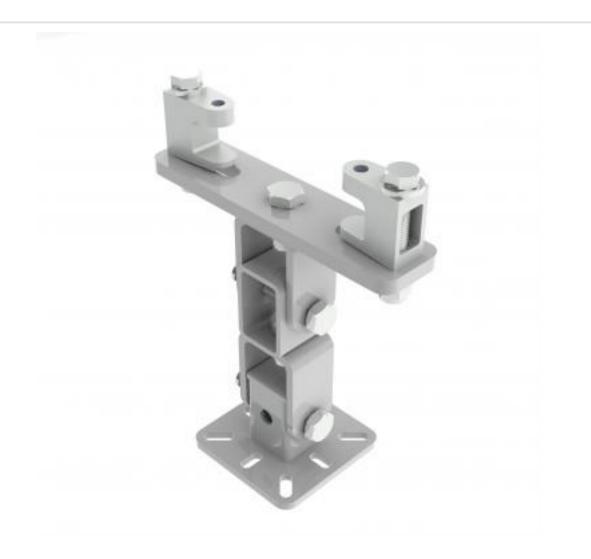

## KBD4080S-W | Girder Bracket with Speaker Mounting Plate

A fixed drop bracket with adjustment for tilt and swivel

- · Bracket is secured to girder
- Provides adjustment for girder thickness
- Top of speaker fixes to bracket

## KBD4080S-W | Girder Bracket with Speaker Mounting Plate

Product category: GIRDER

**W | L | H/D (mm)**: 100.00 | 211 | 265.23

**Shipping weight (gms):** 3,089 **Mount position:** Top

Mount type: Powerdrive Type 80

Bracket location: Girder Drop (mm) N/A

**Girder span (mm):** 75 - 155

Swivel rotation angle:  $360^{\circ}$  Tilt angle:  $90^{\circ}$ 

Powerdrive Drum Company Ltd • Unit M1 Cherrycourt Way • Stanbridge Road Leighton Buzzard • Bedfordshire • LU7 4UH • UK T: +44 (0)1525 370292 • F: +44 (0)1525 852126