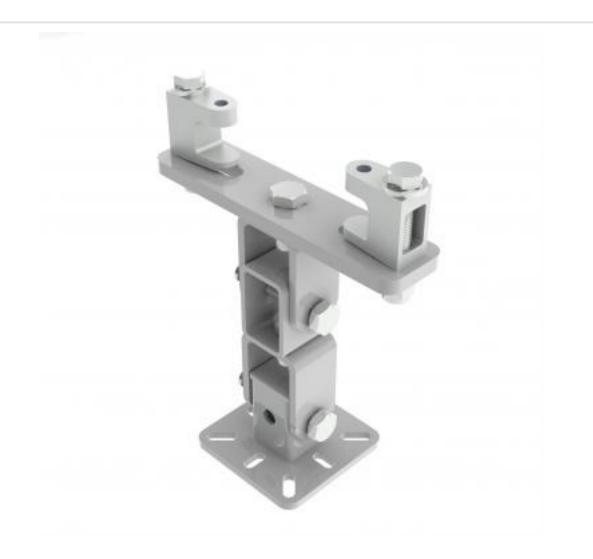

## KBD4080S-W | Girder Bracket with Speaker Mounting Plate

A fixed drop bracket with adjustment for tilt and swivel

- · Bracket is secured to girder
- Provides adjustment for girder thickness
- Top of speaker fixes to bracket

## KBD4080S-W | Girder Bracket with Speaker Mounting Plate

Product category: GIRDER

**W | L | H/D (mm)**: 100.00 | 211 | 265.23

**Shipping weight (gms):** 3,089 **Mount position:** Top

Mount type: Powerdrive Type 80

Bracket location: Girder Drop (mm) N/A

**Girder span (mm):** 75 - 155

Swivel rotation angle:  $360^{\circ}$  Tilt angle:  $90^{\circ}$ 

Powerdrive Drum Company Ltd • Unit M1 Cherrycourt Way • Stanbridge Road Leighton Buzzard • Bedfordshire • LU7 4UH • UK T: +44 (0)1525 370292 • F: +44 (0)1525 852126