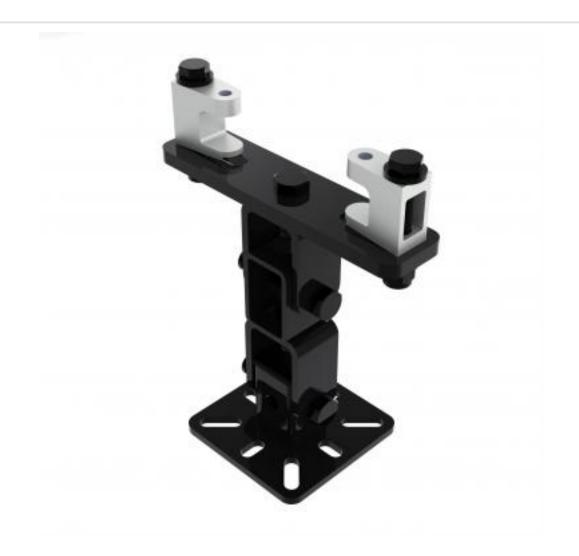

## KBD4090S-B | Girder Bracket with Speaker Mounting Plate

A fixed drop bracket with adjustment for tilt and swivel

- · Bracket is secured to girder
- Provides adjustment for girder thickness
- Top of speaker fixes to bracket

## KBD4090S-B | Girder Bracket with Speaker Mounting Plate

Product category: GIRDER

**W | L | H/D (mm):** 115.00 | 211 | 265.23

**Shipping weight (gms):** 3,133 **Mount position:** Top

Mount type: Powerdrive Type 90

Bracket location: Girder Drop (mm) N/A

**Girder span (mm):** 75 - 155

Swivel rotation angle:  $360^{\circ}$  Tilt angle:  $90^{\circ}$ 

Manufacturing address:

Powerdrive Drum Company Ltd • Unit M1 Cherrycourt Way • Stanbridge Road Leighton Buzzard • Bedfordshire • LU7 4UH • UK T: +44 (0)1525 370292 • F: +44 (0)1525 852126