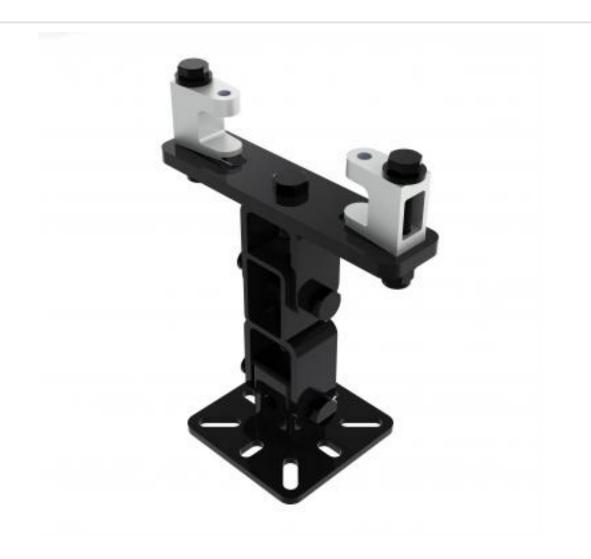

## KBD4090S-B | Girder Bracket with Speaker Mounting Plate

A fixed drop bracket with adjustment for tilt and swivel

- · Bracket is secured to girder
- Provides adjustment for girder thickness
- Top of speaker fixes to bracket

## KBD4090S-B | Girder Bracket with Speaker Mounting Plate

Product category: GIRDER

**W | L | H/D (mm):** 115.00 | 211 | 265.23

**Shipping weight (gms):** 3,133 **Mount position:** Top

Mount type: Powerdrive Type 90

Bracket location: Girder Drop (mm) N/A

**Girder span (mm):** 75 - 155

Swivel rotation angle:  $360^{\circ}$  Tilt angle:  $90^{\circ}$ 

Manufacturing address:

Powerdrive Drum Company Ltd • Unit M1 Cherrycourt Way • Stanbridge Road Leighton Buzzard • Bedfordshire • LU7 4UH • UK T: +44 (0)1525 370292 • F: +44 (0)1525 852126