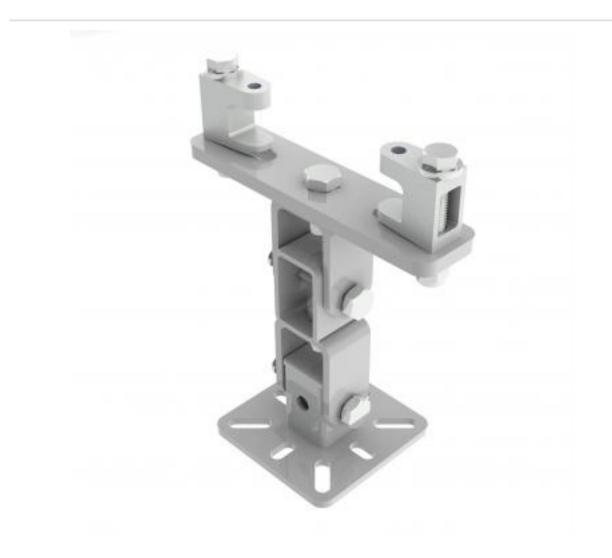

## KBD4090S-W | Girder Bracket with Speaker Mounting Plate

## A fixed drop bracket with adjustment for tilt and swivel

- · Bracket is secured to girder
- Provides adjustment for girder thickness
- Top of speaker fixes to bracket

## Compatible with manufacturer/model:

Generic

 Materials of construction:
 Powder coated mild steel, Zinc plated mild steel

Max weight (kg):

300.00

Manufacturing address: Powerdrive Drum Company Ltd • Unit M1 Cherrycourt Way • Stanbridge Road Leighton Buzzard • Bedfordshire • LU7 4UH • UK T: +44 (0)1525 370292 • F: +44 (0)1525 852126

## KBD4090S-W | Girder Bracket with Speaker Mounting Plate

| Product category:                                 | GIRDER             |
|---------------------------------------------------|--------------------|
| <b>W   L   H/D (mm):</b><br>115.00   211   265.23 |                    |
| Shipping weight (gms):<br>Mount position:         | 3,133<br>Top       |
| Mount type:                                       | Powerdrive Type 90 |
| Bracket location:<br>Drop (mm)                    | Girder<br>N/A      |
| Girder span (mm):                                 | 75 - 155           |
| Swivel rotation angle:<br>Tilt angle:             | 360 °<br>90 °      |
|                                                   |                    |