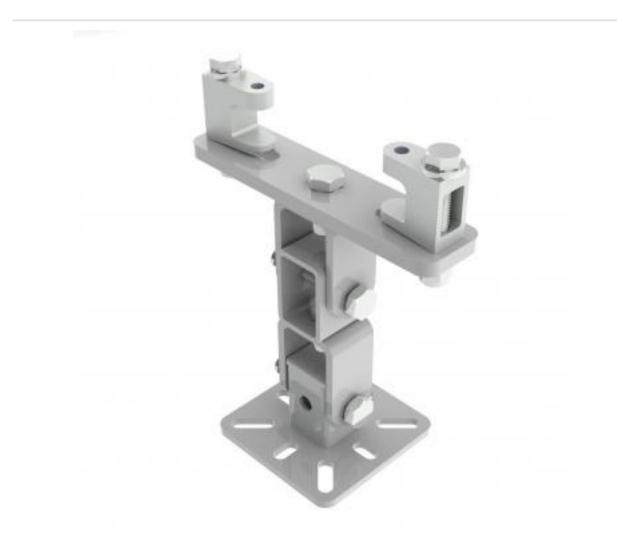

## KBD4090S-W | Girder Bracket with Speaker Mounting Plate

## A fixed drop bracket with adjustment for tilt and swivel

- · Bracket is secured to girder
- Provides adjustment for girder thickness
- Top of speaker fixes to bracket

## Compatible with manufacturer/model:

Generic

 Materials of construction:
 Powder coated mild steel, Zinc plated mild steel

Max weight (kg):

300.00

Manufacturing address: Powerdrive Drum Company Ltd • Unit M1 Cherrycourt Way • Stanbridge Road Leighton Buzzard • Bedfordshire • LU7 4UH • UK T: +44 (0)1525 370292 • F: +44 (0)1525 852126

## KBD4090S-W | Girder Bracket with Speaker Mounting Plate

| Product category:                                 | GIRDER             |
|---------------------------------------------------|--------------------|
| <b>W   L   H/D (mm):</b><br>115.00   211   265.23 |                    |
| Shipping weight (gms):<br>Mount position:         | 3,133<br>Top       |
| Mount type:                                       | Powerdrive Type 90 |
| Bracket location:<br>Drop (mm)                    | Girder<br>N/A      |
| Girder span (mm):                                 | 75 - 155           |
| Swivel rotation angle:<br>Tilt angle:             | 360 °<br>90 °      |
|                                                   |                    |