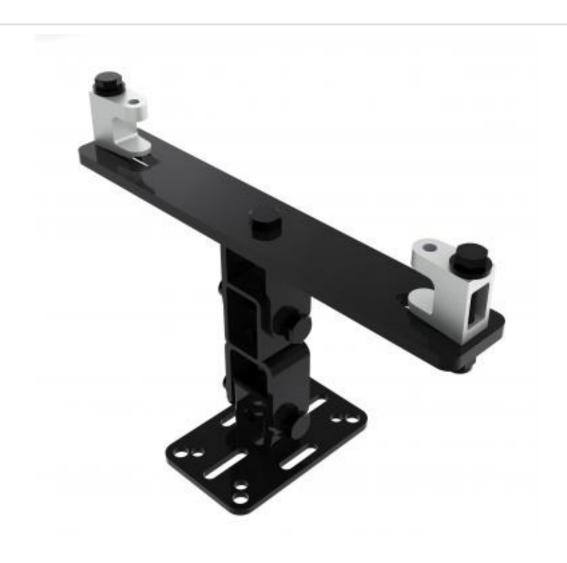

## KBD4100L-B | Girder Bracket with Speaker Mounting Plate

A fixed drop bracket with adjustment for tilt and swivel

- · Bracket is secured to girder
- Provides adjustment for girder thickness
- Top of speaker fixes to bracket

## KBD4100L-B | Girder Bracket with Speaker Mounting Plate

Product category: GIRDER

**W | L | H/D (mm):** 152.00 | 376 | 265.20

**Shipping weight (gms):** 3,886 **Mount position:** Top

Mount type: Powerdrive Type 100

Bracket location: Girder Drop (mm) N/A

**Girder span (mm):** 230 - 320

Swivel rotation angle:  $360^{\circ}$  Tilt angle:  $90^{\circ}$ 

Manufacturing address:

Powerdrive Drum Company Ltd • Unit M1 Cherrycourt Way • Stanbridge Road
Leighton Buzzard • Bedfordshire • LU7 4UH • UK
T: +44 (0)1525 370292 • F: +44 (0)1525 852126