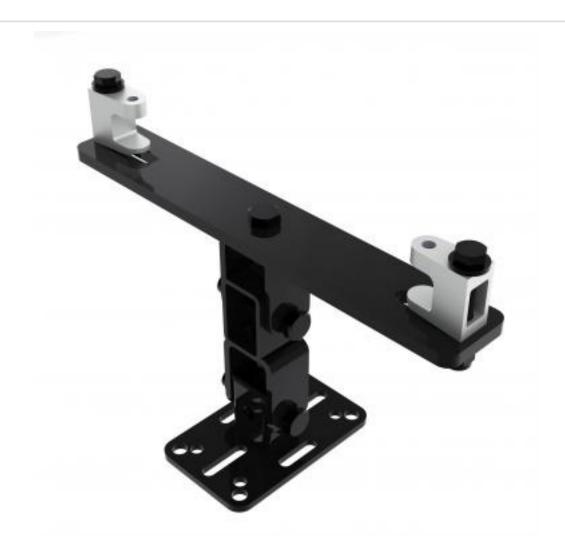

## KBD4100L-B | Girder Bracket with Speaker Mounting Plate

A fixed drop bracket with adjustment for tilt and swivel

- · Bracket is secured to girder
- Provides adjustment for girder thickness
- Top of speaker fixes to bracket

## KBD4100L-B | Girder Bracket with Speaker Mounting Plate

Product category: GIRDER

**W | L | H/D (mm):** 152.00 | 376 | 265.20

**Shipping weight (gms):** 3,886 **Mount position:** Top

Mount type: Powerdrive Type 100

Bracket location: Girder Drop (mm) N/A

**Girder span (mm):** 230 - 320

Swivel rotation angle:  $360^{\circ}$  Tilt angle:  $90^{\circ}$ 

Manufacturing address:

Powerdrive Drum Company Ltd • Unit M1 Cherrycourt Way • Stanbridge Road
Leighton Buzzard • Bedfordshire • LU7 4UH • UK
T: +44 (0)1525 370292 • F: +44 (0)1525 852126