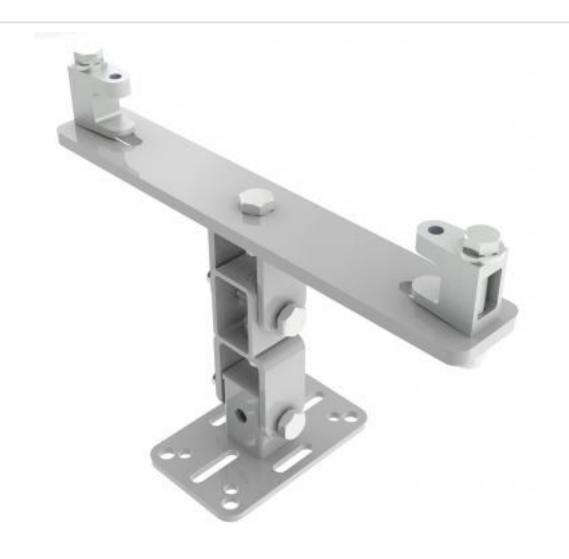

## KBD4100L-W | Girder Bracket with Speaker Mounting Plate

A fixed drop bracket with adjustment for tilt and swivel

- · Bracket is secured to girder
- Provides adjustment for girder thickness
- Top of speaker fixes to bracket

## KBD4100L-W | Girder Bracket with Speaker Mounting Plate

Product category: GIRDER

**W | L | H/D (mm):** 152.00 | 376 | 265.20

Shipping weight (gms): 3,886 Mount position: Top

Mount type: Powerdrive Type 100

Bracket location: Girder Drop (mm) N/A

**Girder span (mm):** 230 - 320

Swivel rotation angle:  $360^{\circ}$  Tilt angle:  $90^{\circ}$ 

Manufacturing address:

Powerdrive Drum Company Ltd • Unit M1 Cherrycourt Way • Stanbridge Road
Leighton Buzzard • Bedfordshire • LU7 4UH • UK
T: +44 (0)1525 370292 • F: +44 (0)1525 852126