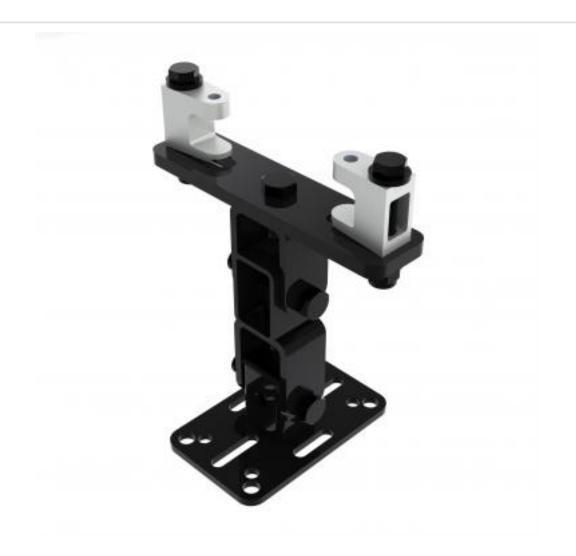

## KBD4100S-B | Girder Bracket with Speaker Mounting Plate

A fixed drop bracket with adjustment for tilt and swivel

- · Bracket is secured to girder
- Provides adjustment for girder thickness
- Top of speaker fixes to bracket

## KBD4100S-B | Girder Bracket with Speaker Mounting Plate

Product category: GIRDER

**W | L | H/D (mm)**: 152.00 | 211 | 265.23

**Shipping weight (gms):** 3,158 **Mount position:** Top

Mount type: Powerdrive Type 100

Bracket location: Girder Drop (mm) N/A

**Girder span (mm):** 75 - 155

Swivel rotation angle:  $360^{\circ}$  Tilt angle:  $90^{\circ}$ 

Powerdrive Drum Company Ltd • Unit M1 Cherrycourt Way • Stanbridge Road Leighton Buzzard • Bedfordshire • LU7 4UH • UK T: +44 (0)1525 370292 • F: +44 (0)1525 852126