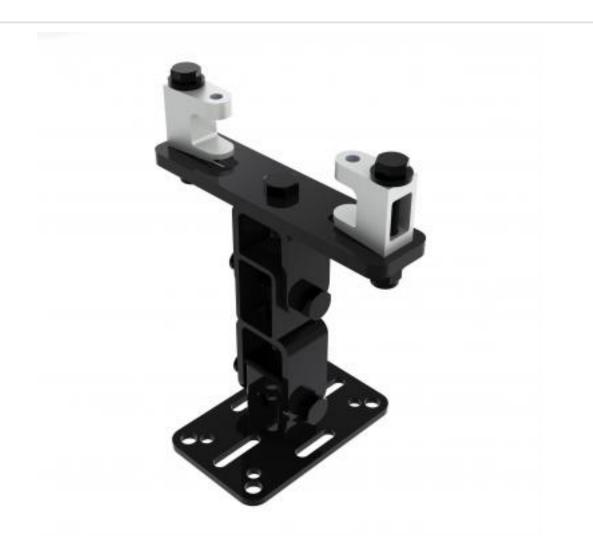

## KBD4100S-B | Girder Bracket with Speaker Mounting Plate

A fixed drop bracket with adjustment for tilt and swivel

- · Bracket is secured to girder
- Provides adjustment for girder thickness
- Top of speaker fixes to bracket

## KBD4100S-B | Girder Bracket with Speaker Mounting Plate

Product category: GIRDER

**W | L | H/D (mm)**: 152.00 | 211 | 265.23

**Shipping weight (gms):** 3,158 **Mount position:** Top

Mount type: Powerdrive Type 100

Bracket location: Girder Drop (mm) N/A

**Girder span (mm):** 75 - 155

Swivel rotation angle:  $360^{\circ}$  Tilt angle:  $90^{\circ}$ 

Powerdrive Drum Company Ltd • Unit M1 Cherrycourt Way • Stanbridge Road Leighton Buzzard • Bedfordshire • LU7 4UH • UK T: +44 (0)1525 370292 • F: +44 (0)1525 852126