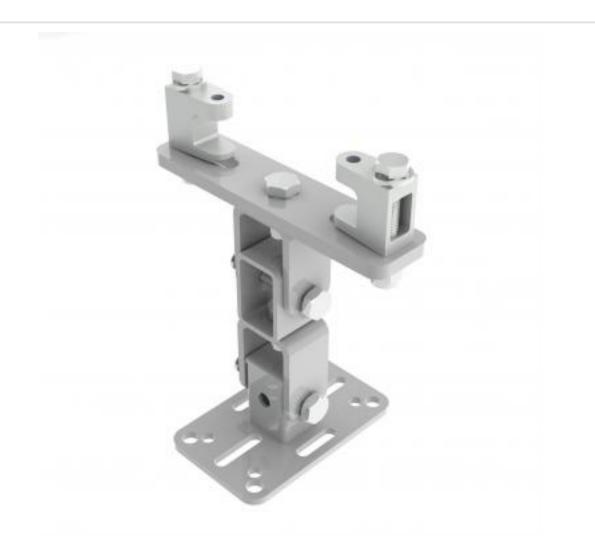

## KBD4100S-W | Girder Bracket with Speaker Mounting Plate

A fixed drop bracket with adjustment for tilt and swivel

- · Bracket is secured to girder
- Provides adjustment for girder thickness
- Top of speaker fixes to bracket

## KBD4100S-W | Girder Bracket with Speaker Mounting Plate

Product category: GIRDER

**W | L | H/D (mm)**: 152.00 | 211 | 265.23

**Shipping weight (gms):** 3,158 **Mount position:** Top

Mount type: Powerdrive Type 100

Bracket location: Girder Drop (mm) N/A

**Girder span (mm):** 75 - 155

Swivel rotation angle:  $360^{\circ}$  Tilt angle:  $90^{\circ}$ 

Powerdrive Drum Company Ltd • Unit M1 Cherrycourt Way • Stanbridge Road Leighton Buzzard • Bedfordshire • LU7 4UH • UK T: +44 (0)1525 370292 • F: +44 (0)1525 852126