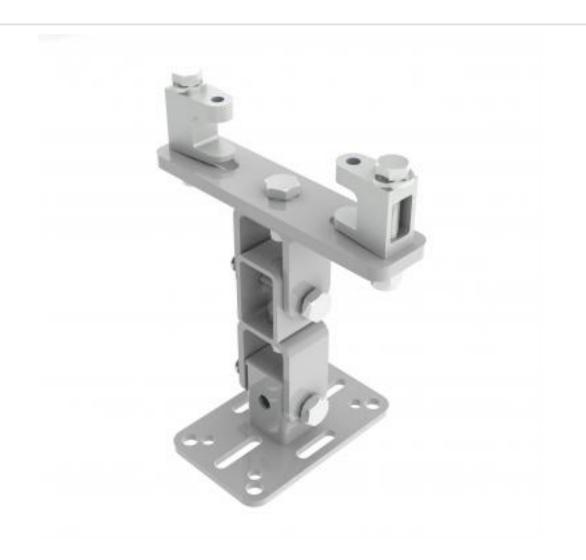

## KBD4100S-W | Girder Bracket with Speaker Mounting Plate

A fixed drop bracket with adjustment for tilt and swivel

- · Bracket is secured to girder
- Provides adjustment for girder thickness
- Top of speaker fixes to bracket

## KBD4100S-W | Girder Bracket with Speaker Mounting Plate

Product category: GIRDER

**W | L | H/D (mm)**: 152.00 | 211 | 265.23

**Shipping weight (gms):** 3,158 **Mount position:** Top

Mount type: Powerdrive Type 100

Bracket location: Girder Drop (mm) N/A

**Girder span (mm):** 75 - 155

Swivel rotation angle:  $360^{\circ}$  Tilt angle:  $90^{\circ}$ 

Powerdrive Drum Company Ltd • Unit M1 Cherrycourt Way • Stanbridge Road Leighton Buzzard • Bedfordshire • LU7 4UH • UK T: +44 (0)1525 370292 • F: +44 (0)1525 852126