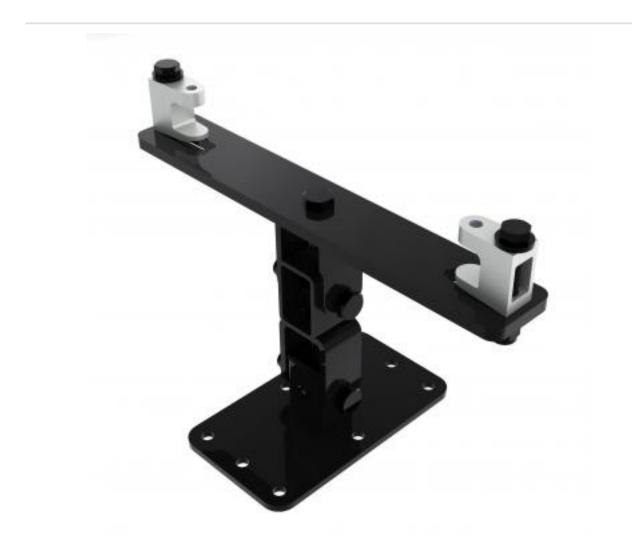

## KBD4120L-B | Girder Bracket with Speaker Mounting Plate

## A fixed drop bracket with adjustment for tilt and swivel

- · Bracket is secured to girder
- Provides adjustment for girder thickness
- Top of speaker fixes to bracket

## KBD4120L-B | Girder Bracket with Speaker Mounting Plate

| Product category:                                 | GIRDER              |
|---------------------------------------------------|---------------------|
| <b>W   L   H/D (mm):</b><br>207.00   376   265.20 |                     |
| Shipping weight (gms):<br>Mount position:         | 4,316<br>Top        |
| Mount type:                                       | Powerdrive Type 120 |
| Bracket location:<br>Drop (mm)                    | Girder<br>N/A       |
| Girder span (mm):                                 | 230 - 320           |
| Swivel rotation angle:<br>Tilt angle:             | 360 °<br>90 °       |