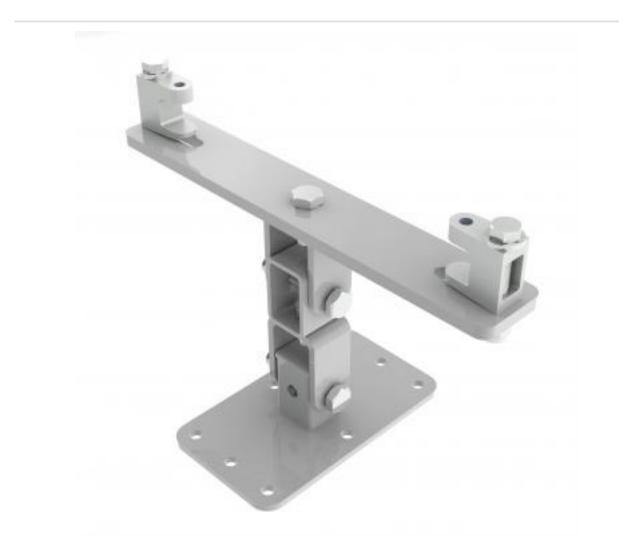

## KBD4120L-W | Girder Bracket with Speaker Mounting Plate

## A fixed drop bracket with adjustment for tilt and swivel

- · Bracket is secured to girder
- Provides adjustment for girder thickness
- Top of speaker fixes to bracket

## KBD4120L-W | Girder Bracket with Speaker Mounting Plate

| Product category:                                 | GIRDER              |
|---------------------------------------------------|---------------------|
| <b>W   L   H/D (mm):</b><br>207.00   376   265.20 |                     |
| Shipping weight (gms):<br>Mount position:         | 4,316<br>Top        |
| Mount type:                                       | Powerdrive Type 120 |
| Bracket location:<br>Drop (mm)                    | Girder<br>N/A       |
| Girder span (mm):                                 | 230 - 320           |
| Swivel rotation angle:<br>Tilt angle:             | 360 °<br>90 °       |