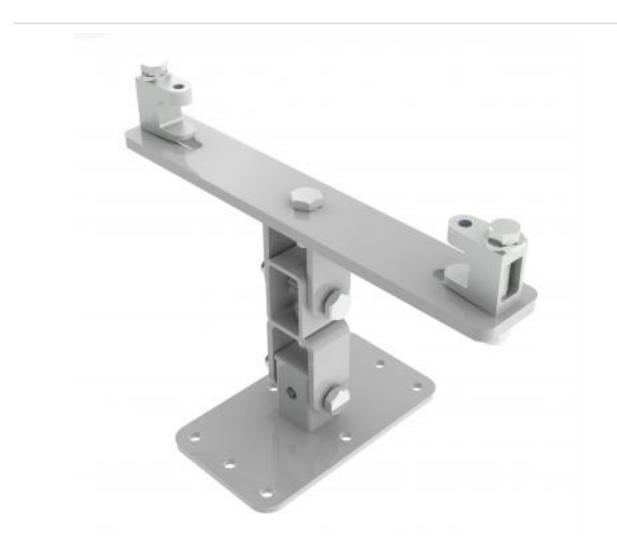

## KBD4120L-W | Girder Bracket with Speaker Mounting Plate

## A fixed drop bracket with adjustment for tilt and swivel

- · Bracket is secured to girder
- Provides adjustment for girder thickness
- Top of speaker fixes to bracket

## KBD4120L-W | Girder Bracket with Speaker Mounting Plate

| Product category:                                 | GIRDER              |
|---------------------------------------------------|---------------------|
| <b>W   L   H/D (mm):</b><br>207.00   376   265.20 |                     |
| Shipping weight (gms):<br>Mount position:         | 4,316<br>Top        |
| Mount type:                                       | Powerdrive Type 120 |
| Bracket location:<br>Drop (mm)                    | Girder<br>N/A       |
| Girder span (mm):                                 | 230 - 320           |
| Swivel rotation angle:<br>Tilt angle:             | 360 °<br>90 °       |