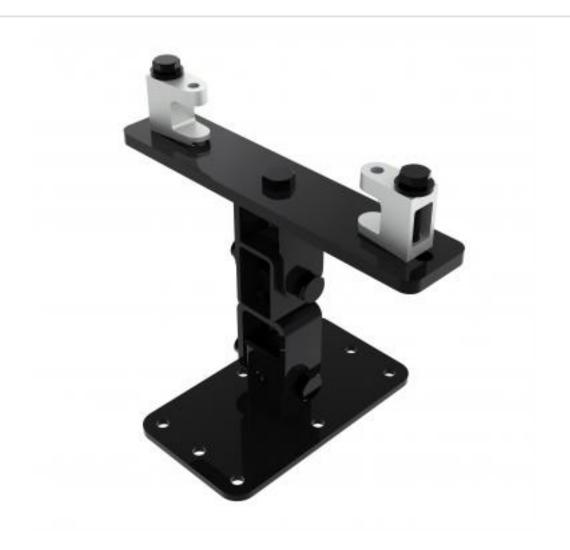

## KBD4120M-B | Girder Bracket with Speaker Mounting Plate

A fixed drop bracket with adjustment for tilt and swivel

- · Bracket is secured to girder
- Provides adjustment for girder thickness
- Top of speaker fixes to bracket

## KBD4120M-B | Girder Bracket with Speaker Mounting Plate

Product category: GIRDER

**W | L | H/D (mm):** 207.00 | 292 | 265.20

Shipping weight (gms): 4,009 Mount position: Top

Mount type: Powerdrive Type 120

Bracket location: Girder Drop (mm) N/A

**Girder span (mm):** 145 - 235

Swivel rotation angle:  $360^{\circ}$  Tilt angle:  $90^{\circ}$ 

Manufacturing address:

Powerdrive Drum Company Ltd • Unit M1 Cherrycourt Way • Stanbridge Road
Leighton Buzzard • Bedfordshire • LU7 4UH • UK
T: +44 (0)1525 370292 • F: +44 (0)1525 852126