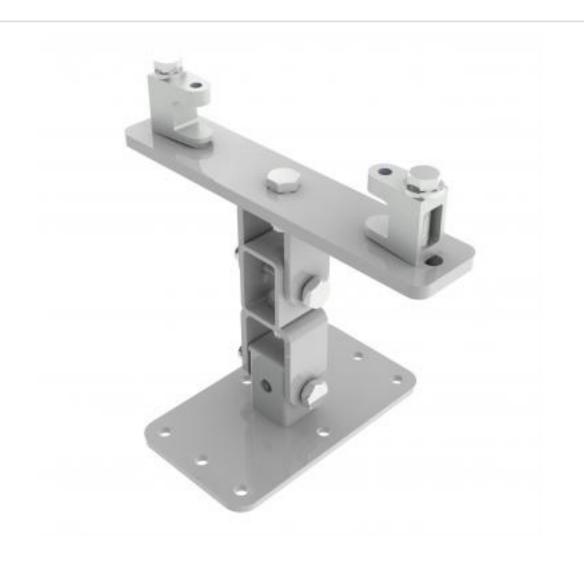

## KBD4120M-W | Girder Bracket with Speaker Mounting Plate

A fixed drop bracket with adjustment for tilt and swivel

- · Bracket is secured to girder
- Provides adjustment for girder thickness
- Top of speaker fixes to bracket

## KBD4120M-W | Girder Bracket with Speaker Mounting Plate

Product category: GIRDER

**W | L | H/D (mm):** 207.00 | 292 | 265.20

Shipping weight (gms): 4,009 Mount position: Top

**Mount type:** Powerdrive Type 120

Bracket location: Girder Drop (mm) N/A

**Girder span (mm):** 145 - 235

Swivel rotation angle:  $360^{\circ}$  Tilt angle:  $90^{\circ}$ 

Manufacturing address:

Powerdrive Drum Company Ltd • Unit M1 Cherrycourt Way • Stanbridge Road
Leighton Buzzard • Bedfordshire • LU7 4UH • UK
T: +44 (0)1525 370292 • F: +44 (0)1525 852126