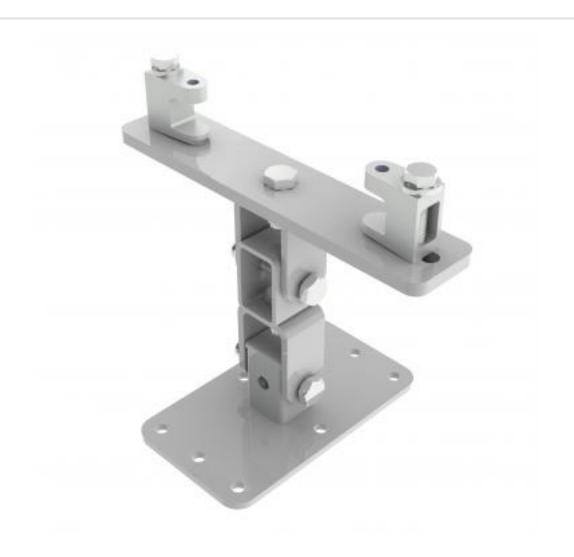

## KBD4120M-W | Girder Bracket with Speaker Mounting Plate

A fixed drop bracket with adjustment for tilt and swivel

- · Bracket is secured to girder
- Provides adjustment for girder thickness
- Top of speaker fixes to bracket

## KBD4120M-W | Girder Bracket with Speaker Mounting Plate

Product category: GIRDER

**W | L | H/D (mm):** 207.00 | 292 | 265.20

Shipping weight (gms): 4,009 Mount position: Top

**Mount type:** Powerdrive Type 120

Bracket location: Girder Drop (mm) N/A

**Girder span (mm):** 145 - 235

Swivel rotation angle:  $360^{\circ}$  Tilt angle:  $90^{\circ}$ 

Manufacturing address:

Powerdrive Drum Company Ltd • Unit M1 Cherrycourt Way • Stanbridge Road
Leighton Buzzard • Bedfordshire • LU7 4UH • UK
T: +44 (0)1525 370292 • F: +44 (0)1525 852126