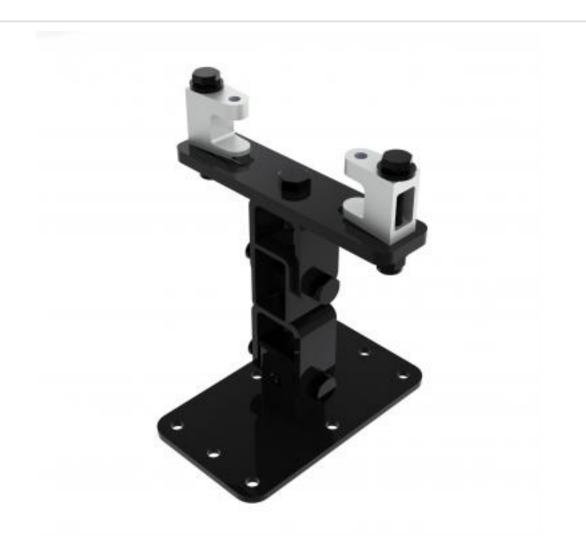

## KBD4120S-B | Girder Bracket with Speaker Mounting Plate

A fixed drop bracket with adjustment for tilt and swivel

- · Bracket is secured to girder
- Provides adjustment for girder thickness
- Top of speaker fixes to bracket

## KBD4120S-B | Girder Bracket with Speaker Mounting Plate

Product category: GIRDER

**W | L | H/D (mm)**: 207.00 | 211 | 265.23

**Shipping weight (gms):** 3,588 **Mount position:** Top

**Mount type:** Powerdrive Type 120

Bracket location: Girder Drop (mm) N/A

**Girder span (mm):** 75 - 155

Swivel rotation angle:  $360^{\circ}$  Tilt angle:  $90^{\circ}$ 

Manufacturing address:

Powerdrive Drum Company Ltd • Unit M1 Cherrycourt Way • Stanbridge Road