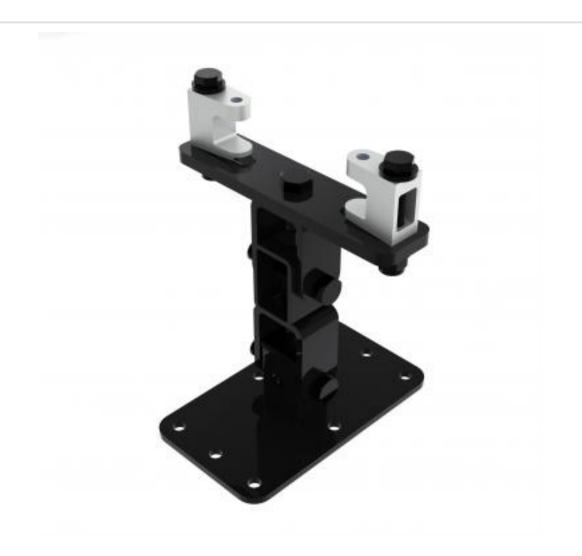

## KBD4120S-B | Girder Bracket with Speaker Mounting Plate

A fixed drop bracket with adjustment for tilt and swivel

- · Bracket is secured to girder
- Provides adjustment for girder thickness
- Top of speaker fixes to bracket

## KBD4120S-B | Girder Bracket with Speaker Mounting Plate

Product category: GIRDER

**W | L | H/D (mm)**: 207.00 | 211 | 265.23

**Shipping weight (gms):** 3,588 **Mount position:** Top

**Mount type:** Powerdrive Type 120

Bracket location: Girder Drop (mm) N/A

**Girder span (mm):** 75 - 155

Swivel rotation angle:  $360^{\circ}$  Tilt angle:  $90^{\circ}$ 

Manufacturing address:

Powerdrive Drum Company Ltd • Unit M1 Cherrycourt Way • Stanbridge Road