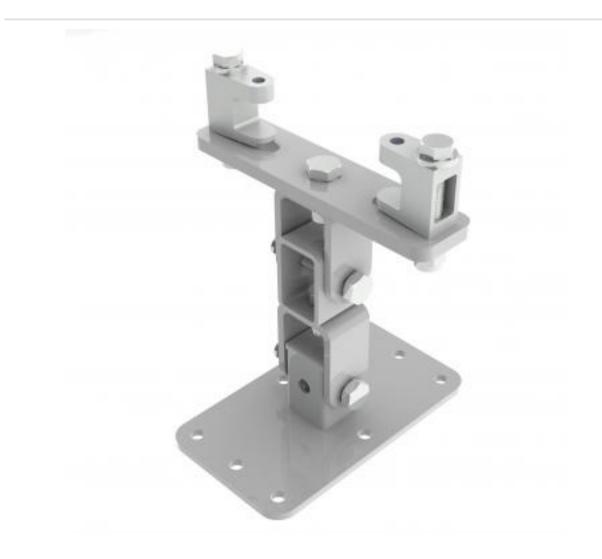

## KBD4120S-W | Girder Bracket with Speaker Mounting Plate

## A fixed drop bracket with adjustment for tilt and swivel

- · Bracket is secured to girder
- Provides adjustment for girder thickness
- Top of speaker fixes to bracket

## KBD4120S-W | Girder Bracket with Speaker Mounting Plate

| Product category:                                 | GIRDER              |
|---------------------------------------------------|---------------------|
| <b>W   L   H/D (mm):</b><br>207.00   211   265.23 |                     |
| Shipping weight (gms):<br>Mount position:         | 3,588<br>Top        |
| Mount type:                                       | Powerdrive Type 120 |
| Bracket location:<br>Drop (mm)                    | Girder<br>N/A       |
| Girder span (mm):                                 | 75 - 155            |
| Swivel rotation angle:<br>Tilt angle:             | 360 °<br>90 °       |