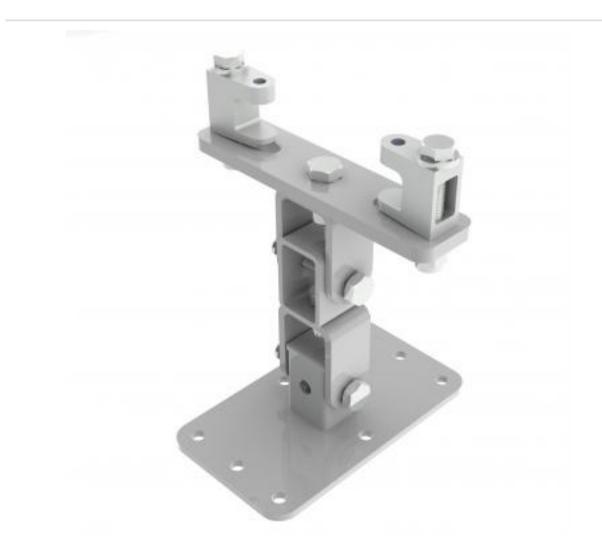

## KBD4120S-W | Girder Bracket with Speaker Mounting Plate

## A fixed drop bracket with adjustment for tilt and swivel

- · Bracket is secured to girder
- Provides adjustment for girder thickness
- Top of speaker fixes to bracket

## KBD4120S-W | Girder Bracket with Speaker Mounting Plate

| Product category:                                 | GIRDER              |
|---------------------------------------------------|---------------------|
| <b>W   L   H/D (mm):</b><br>207.00   211   265.23 |                     |
| Shipping weight (gms):<br>Mount position:         | 3,588<br>Top        |
| Mount type:                                       | Powerdrive Type 120 |
| Bracket location:<br>Drop (mm)                    | Girder<br>N/A       |
| Girder span (mm):                                 | 75 - 155            |
| Swivel rotation angle:<br>Tilt angle:             | 360 °<br>90 °       |