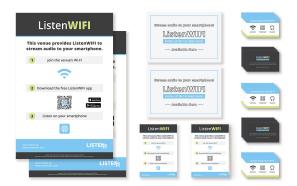

## **Product Overview:**

The LW-203 Venue Awareness Kit effectively informs customers about the availability of ListenWIFI for streaming audio directly to smartphones. This comprehensive kit includes promotional materials, including posters, window clings, table tents, and leave-behind cards, designed to guide users in downloading the app and connecting to your venue's audio.

## **Includes:**

Two (2) Display Posters – 305 x 457 mm (12 x 18 in.)

Two (2) Window Clings - 229 x 127 mm (9 x 5 in.)

Two (2) Table Tents - 102 x 152 mm (4 x 6 in.)

One Hundred (100) Leave Behind Cards - 89 x 51 mm (3.5 x 2 in.)