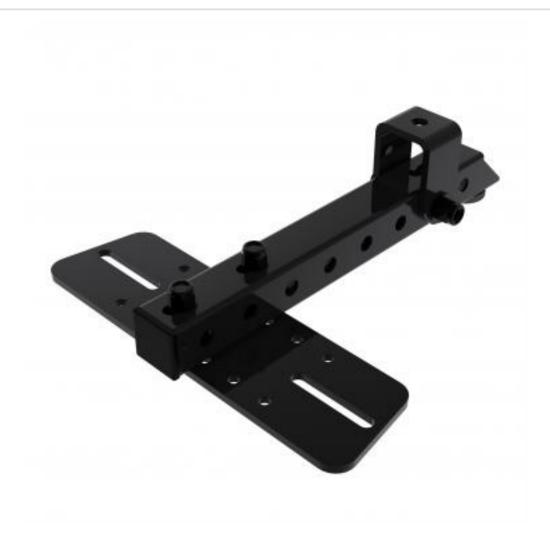

## MM150L-B | Top Mount Bracket

A versatile bracket with offset, tilt and swivel adjustment

- Compatible with Powerdrive ceiling plates
- Compatible with Powerdrive wall arms
- Top of speaker fixes to bracket
- · Unit mounts to wall arm or ceiling plate

## MM150L-B | Top Mount Bracket

Product category: WALL / CEILING / TRUSS / GIRDER

**W | L | H/D (mm):** 300.00 | 363 | 91.00

**Shipping weight (gms):** 2,226 **Mount position:** Top

Mount type: Powerdrive Plate M822

Bracket location: Ceiling Drop (mm) N/A

Girder span (mm): N/A

Swivel rotation angle:  $360^{\circ}$  Tilt angle:  $40^{\circ}$ 

Powerdrive Drum Company Ltd • Unit M1 Cherrycourt Way • Stanbridge Road Leighton Buzzard • Bedfordshire • LU7 4UH • UK T: +44 (0)1525 370292 • F: +44 (0)1525 852126