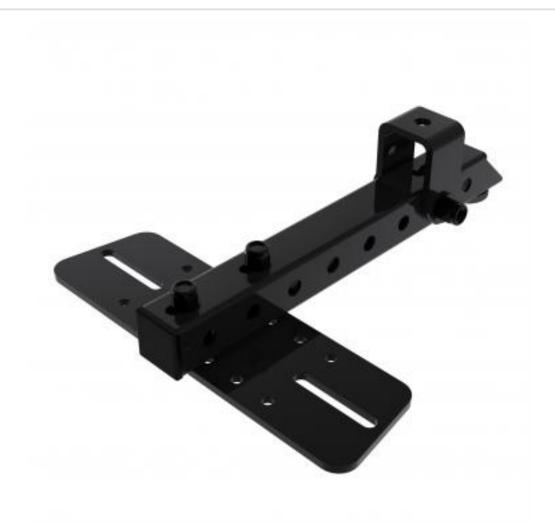

## MM150L-B | Top Mount Bracket

A versatile bracket with offset, tilt and swivel adjustment

- Compatible with Powerdrive ceiling plates
- Compatible with Powerdrive wall arms
- Top of speaker fixes to bracket
- · Unit mounts to wall arm or ceiling plate

## MM150L-B | Top Mount Bracket

Product category: WALL / CEILING / TRUSS / GIRDER

**W | L | H/D (mm):** 300.00 | 363 | 91.00

**Shipping weight (gms):** 2,226 **Mount position:** Top

Mount type: Powerdrive Plate M822

Bracket location: Ceiling Drop (mm) N/A

Girder span (mm): N/A

Swivel rotation angle:  $360^{\circ}$  Tilt angle:  $40^{\circ}$ 

Powerdrive Drum Company Ltd • Unit M1 Cherrycourt Way • Stanbridge Road Leighton Buzzard • Bedfordshire • LU7 4UH • UK T: +44 (0)1525 370292 • F: +44 (0)1525 852126