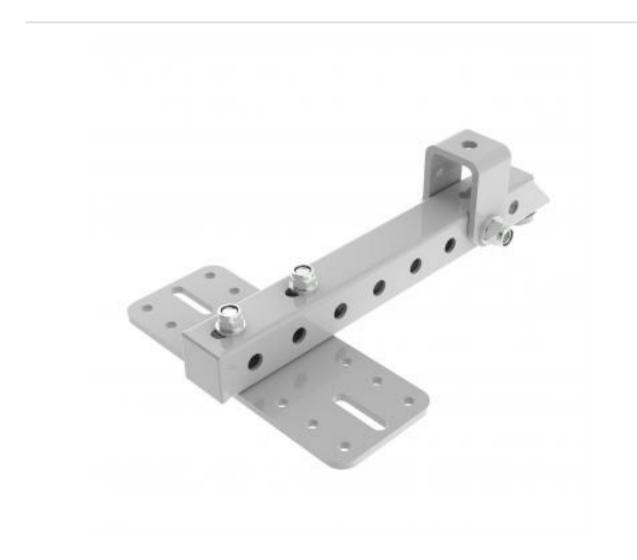

## MM140L-W | Top Mount Bracket

A versatile bracket with offset, tilt and swivel adjustment

- Compatible with Powerdrive ceiling plates
- Compatible with Powerdrive wall arms
- Top of speaker fixes to bracket
- Unit mounts to wall arm or ceiling plate

## MM140L-W | Top Mount Bracket

| Product category:                                | WALL / CEILING / TRUSS /<br>GIRDER |
|--------------------------------------------------|------------------------------------|
| <b>W   L   H/D (mm):</b><br>232.00   363   91.00 |                                    |
| Shipping weight (gms):<br>Mount position:        | 2,058<br>Top                       |
| Mount type:                                      | Powerdrive Plate M821              |
| Bracket location:<br>Drop (mm)                   | Ceiling<br>N/A                     |
| Girder span (mm):                                | N/A                                |
| Swivel rotation angle:<br>Tilt angle:            | 360 °<br>40 °                      |