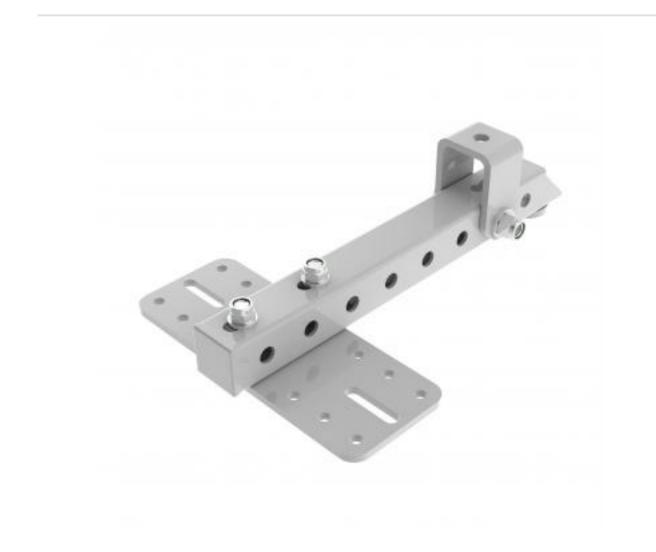

## MM140L-W | Top Mount Bracket

A versatile bracket with offset, tilt and swivel adjustment

- Compatible with Powerdrive ceiling plates
- Compatible with Powerdrive wall arms
- Top of speaker fixes to bracket
- Unit mounts to wall arm or ceiling plate

## MM140L-W | Top Mount Bracket

| Product category:                                | WALL / CEILING / TRUSS /<br>GIRDER |
|--------------------------------------------------|------------------------------------|
| <b>W   L   H/D (mm):</b><br>232.00   363   91.00 |                                    |
| Shipping weight (gms):<br>Mount position:        | 2,058<br>Top                       |
| Mount type:                                      | Powerdrive Plate M821              |
| Bracket location:<br>Drop (mm)                   | Ceiling<br>N/A                     |
| Girder span (mm):                                | N/A                                |
| Swivel rotation angle:<br>Tilt angle:            | 360 °<br>40 °                      |