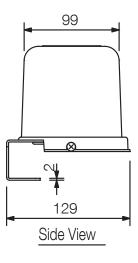

| Dimensions (W x H x D) | 164 x 141 x 129 mm          |
|------------------------|-----------------------------|
| Dimensions (ø x D)     | x 129 mm                    |
| Finish                 | Polypropylene resin, black, |