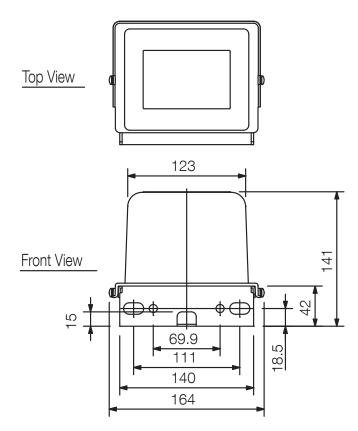

| Dimensions (W x H x D) | 164 x 141 x 129 mm          |
|------------------------|-----------------------------|
| Dimensions (ø x D)     | x 129 mm                    |
| Finish                 | Polypropylene resin, black, |