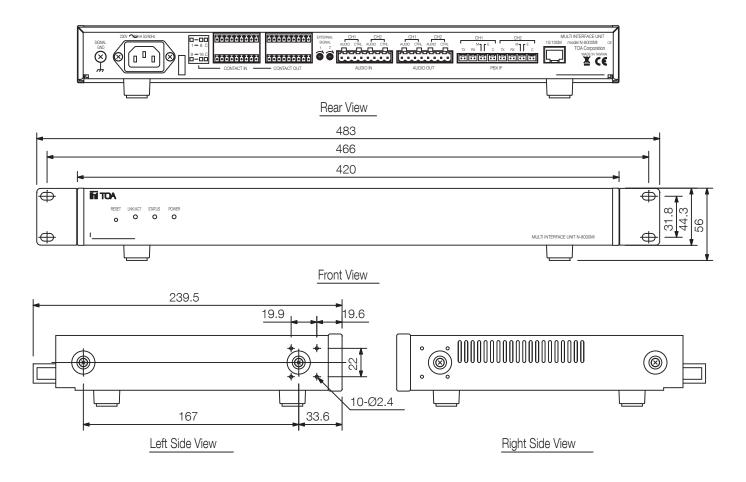

## Specifications

| 1                                |                                                                                                                                                                                                                                                                                                                                                                                                                                                                                                                                                    |
|----------------------------------|----------------------------------------------------------------------------------------------------------------------------------------------------------------------------------------------------------------------------------------------------------------------------------------------------------------------------------------------------------------------------------------------------------------------------------------------------------------------------------------------------------------------------------------------------|
| Network                          | 10BASE-T/100BASE-TX (Automatic-Negotiation)                                                                                                                                                                                                                                                                                                                                                                                                                                                                                                        |
| Network protocol                 | TCP/IP, UDP, ARP, ICMP, HTTP, RTP, IGMP                                                                                                                                                                                                                                                                                                                                                                                                                                                                                                            |
| Audio packet transmission system | Unicast, Multicast                                                                                                                                                                                                                                                                                                                                                                                                                                                                                                                                 |
| Power source                     | 220 - 240 V AC, 50 / 60 Hz                                                                                                                                                                                                                                                                                                                                                                                                                                                                                                                         |
| Power consumption                | 24 W (230 mA) (max.)                                                                                                                                                                                                                                                                                                                                                                                                                                                                                                                               |
| Inputs                           | <ul> <li>Audio input:</li> <li>2 inputs (2P/input), max. 0 dB V, under 600 Ω, balanced, with a semi-fixed volume for adjustment (0 to -25 dB)</li> <li>Control input:</li> <li>2 inputs (2P/input), no-voltage make contact input, open voltage: 12 V DC, short-circuit current: 10 mA Removable terminal block (8 pins)</li> <li>Contact input:</li> <li>16 inputs, no-voltage make contact input, open voltage; 12 V DC, short-circuit current:</li> <li>10 mA, removable terminal; block (18 pins), (1 common terminal for 4 inputs)</li> </ul> |
| Outputs                          | <ul> <li>Audio output:</li> <li>2 outputs (2P/output), max. 0 dBV, under 600 Ω, balanced</li> <li>Control output:</li> <li>2 outputs (2P/output), relay contact output, contact capacity: 24 V DC/0.5 A, Removable terminal block (8 pins)</li> <li>Contact output: 16 outputs, relay contact output, contact capacity: 24 V DC / 0.5 A, removable terminal block (18 pins)</li> </ul>                                                                                                                                                             |
| Dimensions (W x H x D)           | 420 x 44,3 x 239,5 mm                                                                                                                                                                                                                                                                                                                                                                                                                                                                                                                              |
| Dimensions (ø x D)               | x 239,5 mm                                                                                                                                                                                                                                                                                                                                                                                                                                                                                                                                         |
| Finish                           | Steel plate, pre-coated, 30% gloss, black,                                                                                                                                                                                                                                                                                                                                                                                                                                                                                                         |
| Operating humidity               | 90 % RH or less (no condensation)                                                                                                                                                                                                                                                                                                                                                                                                                                                                                                                  |
| Operating temperature            | 0 °C to +40 °C                                                                                                                                                                                                                                                                                                                                                                                                                                                                                                                                     |