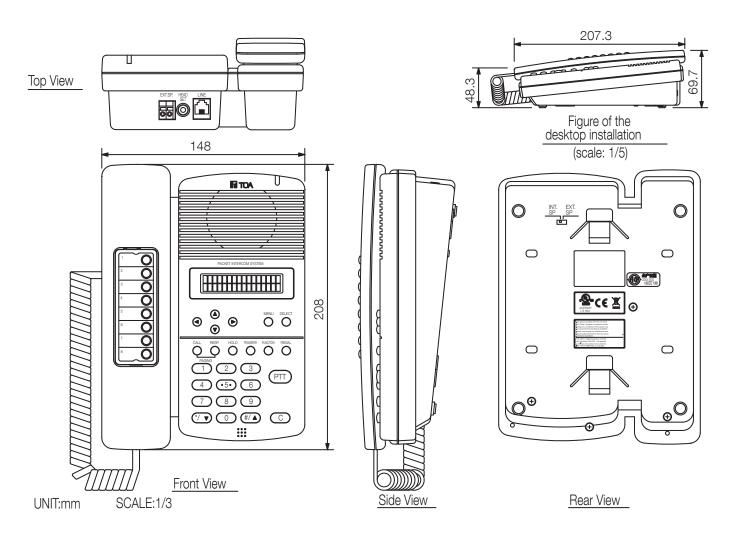

## Specifications

| Power source               | 48 V DC (supplied from the IP network intercom exchange)              |
|----------------------------|-----------------------------------------------------------------------|
| Frequency response         | 300 Hz - 7 kHz                                                        |
| Power consumption          | 2.4 W (max.)                                                          |
| Wiring method              | 1 set of twisted pair cable                                           |
| Transmission range         | Max. 1500 m (ø 0.65 mm, Loop resistance < 170 Ω) / 2,900 m (ø 0.9 mm) |
| Speech method              | Hands-free or handset conversation                                    |
| External speaker connector | 0.6 W, 8 $\Omega$ , screwless connector (2P)                          |
| Dimensions (W x H x D)     | 148 x 208 x 70,5 mm                                                   |
| Dimensions (ø x D)         | x 70,5 mm                                                             |
| Finish                     | ABS resin, grey,                                                      |