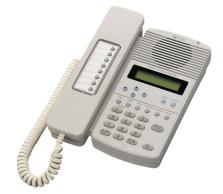

**N-8000MS** 

MASTER STATION

This Master Station is designed to connect to the IP Intercom Exchange, and provides hands-free or handset conversation of high sound quality. In addition to the functions of the standard Master Station, the Multifunctional Master Station provides LCD display, Auto-dialer function enabling one-touch dialing, headset terminal and external speaker terminal.

## .....

Appearance