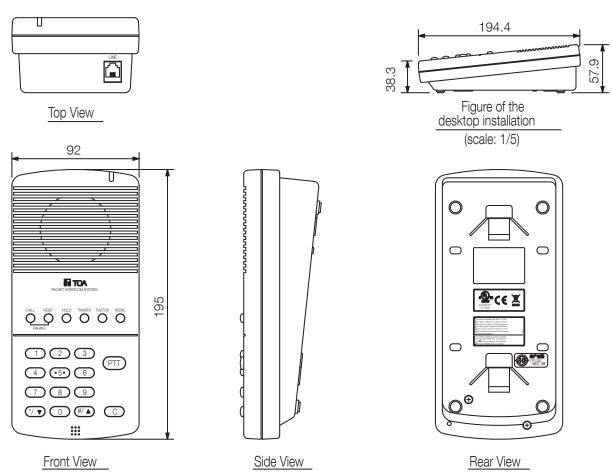

## Specifications

| Power source           | 48 V DC (supplied from the IP network intercom exchange)              |
|------------------------|-----------------------------------------------------------------------|
| Frequency response     | 300 Hz - 7 kHz                                                        |
| Power consumption      | 2.4 W (max.)                                                          |
| Wiring method          | 1 set of twisted pair cable                                           |
| Transmission range     | Max. 1500 m (ø 0.65 mm, Loop resistance < 170 Ω) / 2,900 m (ø 0.9 mm) |
| Speech method          | Hands-free conversation                                               |
| Dimensions (W x H x D) | 92 x 195 x 56,1 mm                                                    |
| Dimensions (ø x D)     | x 56,1 mm                                                             |
| Finish                 | ABS resin, grey,                                                      |