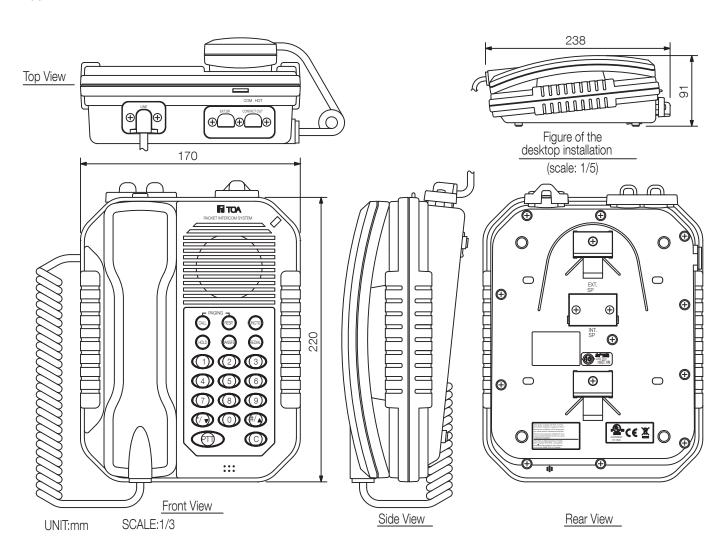

## Specifications

| Power source               | 48 V DC (supplied from the IP network intercom exchange)                                                                                   |
|----------------------------|--------------------------------------------------------------------------------------------------------------------------------------------|
| Frequency response         | 300 Hz - 7 kHz                                                                                                                             |
| Power consumption          | 2.4 W (max.)                                                                                                                               |
| Outputs                    | Open collector output (The contacts have polarity.)/ Withstand voltage: max. 30 V DC,Control current: max. 50 mA, screwless connector (2P) |
| Wiring method              | 1 set of twisted pair cable                                                                                                                |
| Transmission range         | Max. 1500 m (ø 0.65 mm, Loop resistance < 170 Ω) / 2,900 m (ø 0.9 mm)                                                                      |
| Speech method              | Hands-free or handsetconversation                                                                                                          |
| External speaker connector | 0.6 W, 8 Ω, screwless connector (2P)                                                                                                       |
| Dimensions (W x H x D)     | 170 x 220 x 97,8 mm                                                                                                                        |
| Dimensions (ø x D)         | x 97,8 mm                                                                                                                                  |
| Finish                     | ABS resin, grey,                                                                                                                           |