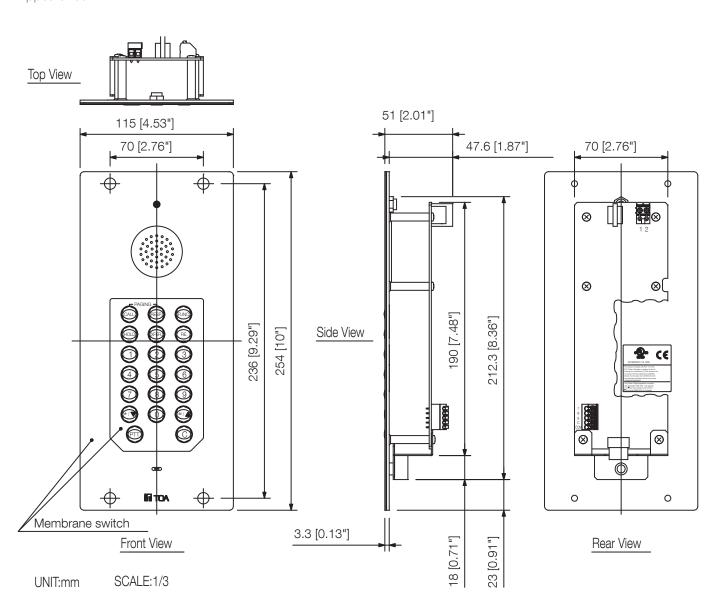

## Specifications

| Power source           | 48 V DC (supplied from the IP network intercom exchange)                                                       |
|------------------------|----------------------------------------------------------------------------------------------------------------|
| Frequency response     | 300 Hz - 7 kHz                                                                                                 |
| Power consumption      | 2.4 W (max.)                                                                                                   |
| Inputs                 | No-voltage make contact input, open voltage: 5 V DC, short-circuit current: 1 mA, screwless connector (5 pins) |
| Wiring method          | 1 set of twisted pair cable                                                                                    |
| Transmission range     | Max. 1500 m (ø 0.65 mm, Loop resistance $<$ 170 $\Omega$ ) / 2,900 m (ø 0.9 mm)                                |
| Speech method          | Hands-free conversation                                                                                        |
| Dimensions (W x H x D) | 115 x 254 x 54,6 mm                                                                                            |
| Dimensions (ø x D)     | x 54,6 mm                                                                                                      |
| Finish                 | white, grey,                                                                                                   |

## N-8033MS MASTER STATION

Appearance