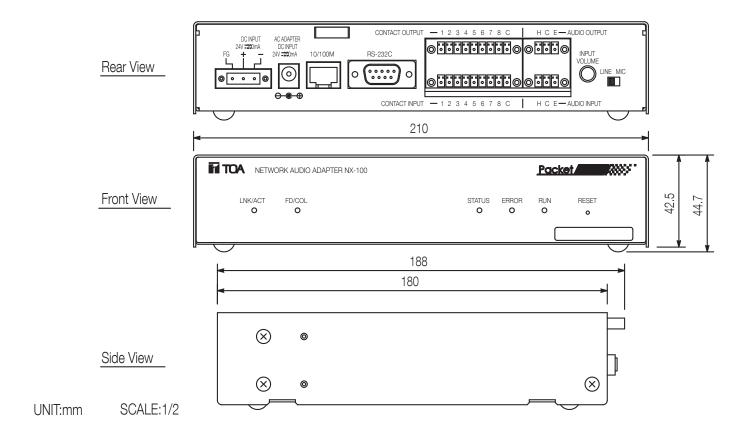

## Specifications

| Power source           | 24 V DC (option: AD-246)                                                                                                                                                                            |
|------------------------|-----------------------------------------------------------------------------------------------------------------------------------------------------------------------------------------------------|
| Power consumption      | 4,89 W ( DC operation)                                                                                                                                                                              |
| Current consumption    | 0,2 A                                                                                                                                                                                               |
| Control input          | 8 (no-voltage make contact) (12 V DC, 10 mA)                                                                                                                                                        |
| Control output         | 8 (open collector, 30 V DC, 50 mA)                                                                                                                                                                  |
| Network                | 10BASE-T/100BASE-TX, Auto-negotiation                                                                                                                                                               |
| Connection             | Network: RJ45 jack, audio in/out: 2x 3-pin removable screw terminal, control in/out: 2x 9-pin removable screw terminal, RS232C: 9-pin subD, power: 3-pin removable screw terminal and DC power jack |
| Cable length           | 100,00 m (max. for LAN)                                                                                                                                                                             |
| Audio input            | 1 channel (isolated transformer), –58 dBV to 0 dBV, balanced (MIC/LINE changeable, volume adjustable with volume control), 2 kΩ, removable terminal block                                           |
| Audio output           | 1 channel (isolated transformer), balanced, 600 $\Omega$ , removable terminal block 3-pins                                                                                                          |
| Indicator              | Link/Act, FD/COL, Status, Error, Run, Reset                                                                                                                                                         |
| Dimensions (W x H x D) | 210 x 46 x 188 mm                                                                                                                                                                                   |
| Dimensions (ø x D)     | x 188 mm                                                                                                                                                                                            |
| Finish                 | Steel plate, paint, black,                                                                                                                                                                          |
| Operating humidity     | Under 90 % RH (no dew condensation should be produced)                                                                                                                                              |
| Operating temperature  | 0°C to +50°C (0°C to +40°C when AC adapter is in use)                                                                                                                                               |

## NX-100 NETWORK AUDIO ADAPTER

Appearance