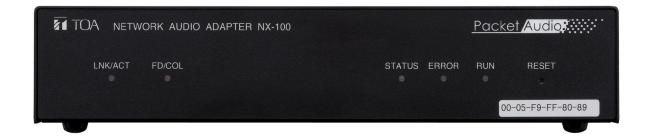

## NX-100 NETWORK AUDIO ADAPTER

The NX-100 Network Audio Adapter can transmit high-quality audio signals and such control data as serial data over IP networks, such as LAN or Internet, in real time. It is especially useful when transmitting audio signals to remote locations, as Internet use keeps running costs lower than the use of dedicated lines. With the use of an optional rack mounting bracket, it can be mounted in an EIA Standard rack (1 unit size).

## Specifications

| Power source           | 24 V DC (option: AD-246)                                                                                                                                                                            |
|------------------------|-----------------------------------------------------------------------------------------------------------------------------------------------------------------------------------------------------|
| Power consumption      | 4,89 W ( DC operation)                                                                                                                                                                              |
| Current consumption    | 0,2 A                                                                                                                                                                                               |
| Control input          | 8 (no-voltage make contact) (12 V DC, 10 mA)                                                                                                                                                        |
| Control output         | 8 (open collector, 30 V DC, 50 mA)                                                                                                                                                                  |
| Network                | 10BASE-T/100BASE-TX, Auto-negotiation                                                                                                                                                               |
| Connection             | Network: RJ45 jack, audio in/out: 2x 3-pin removable screw terminal, control in/out: 2x 9-pin removable screw terminal, RS232C: 9-pin subD, power: 3-pin removable screw terminal and DC power jack |
| Cable length           | 100,00 m (max. for LAN)                                                                                                                                                                             |
| Audio input            | 1 channel (isolated transformer), –58 dBV to 0 dBV, balanced (MIC/LINE changeable, volume adjustable with volume control), 2 kΩ, removable terminal block                                           |
| Audio output           | 1 channel (isolated transformer), balanced, 600 $\Omega$ , removable terminal block 3-pins                                                                                                          |
| Indicator              | Link/Act, FD/COL, Status, Error, Run, Reset                                                                                                                                                         |
| Dimensions (W x H x D) | 210 x 46 x 188 mm                                                                                                                                                                                   |
| Dimensions (ø x D)     | x 188 mm                                                                                                                                                                                            |
| Finish                 | Steel plate, paint, black,                                                                                                                                                                          |
| Operating humidity     | Under 90 % RH (no dew condensation should be produced)                                                                                                                                              |
| Operating temperature  | 0°C to +50°C (0°C to +40°C when AC adapter is in use)                                                                                                                                               |

## NX-100 NETWORK AUDIO ADAPTER

Appearance