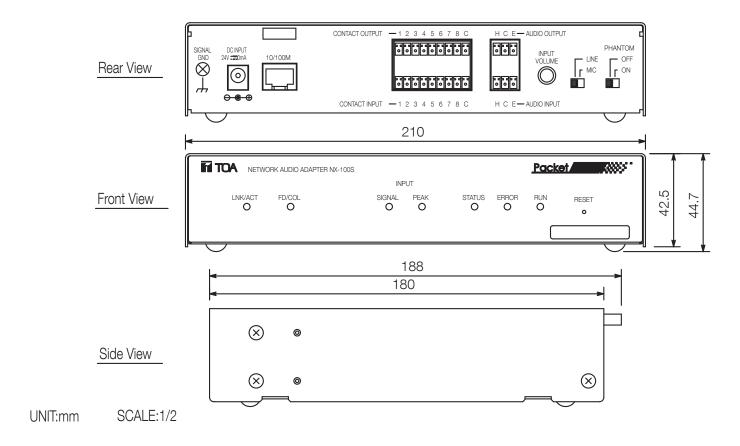

TOA NETWORK AUDIO ADAPTER NX-100S

INPUT

LNK/ACT FD/COL SIGNAL PEAK STATUS ERROR RUN RESET

00-05-F9-FF-80-CF

Article number:NX-100S W

## Specifications

| ı                      |                                                                                                                                              |
|------------------------|----------------------------------------------------------------------------------------------------------------------------------------------|
| Power source           | 24 V DC (AC adapter AD-246 (optional) or equivalent)                                                                                         |
| Power consumption      | 7 W (when AD-246 (optional) is used)                                                                                                         |
| Current consumption    | 0,2 A                                                                                                                                        |
| Control input          | 8 (no-voltage make contact) (12 V DC, 10 mA)                                                                                                 |
| Control output         | 8 (open collector, 30 V DC, 50 mA)                                                                                                           |
| Network                | 10BASE-T/100BASE-TX, Auto-negotiation                                                                                                        |
| Connection             | Network: RJ45 jack, audio in/out: 2x 3-pin removable screw terminal, control in/out: 2x 9-pin removable screw terminal, power: DC power jack |
| Cable length           | 100,00 m                                                                                                                                     |
| Audio input            | 1 channel, balanced, sensitivity -58/0 dBV selectable, phantom power selectable                                                              |
| Audio output           | 1 channel, balanced, 0 dBV, min. 600 $\Omega$                                                                                                |
| Indicator              | Link/Act, FD/COL, Status, Error, Run, Reset                                                                                                  |
| Dimensions (W x H x D) | 210 x 44,7 x 188 mm                                                                                                                          |
| Dimensions (ø x D)     | x 188 mm                                                                                                                                     |
| Finish                 | Steel plate, 30% gloss, black,                                                                                                               |
| Operating humidity     | Under 90 % RH (no dew condensation should be produced)                                                                                       |
| Operating temperature  | 0°C to +40°C                                                                                                                                 |

## NX-100S NETWORK AUDIO ADAPTOR

Appearance