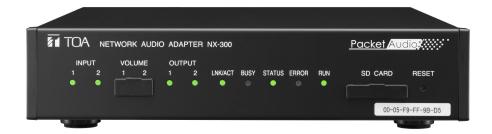

## Specifications

| ·                      |                                                                                                                                                                  |
|------------------------|------------------------------------------------------------------------------------------------------------------------------------------------------------------|
| Power source           | 24 V DC (option: AD-246)                                                                                                                                         |
| Power consumption      | 10 W (with AD-246)                                                                                                                                               |
| Current consumption    | 310,0 mA                                                                                                                                                         |
| Control input          | 8 (12 V DC, 10 mA)                                                                                                                                               |
| Control output         | 8 open collector (polarised, 30 VDC, 50 mA); 2 Relays (30 VDC, 500 mA)                                                                                           |
| Network                | RJ45, 10BASE-T/100BASE-TX, auto-negotiation                                                                                                                      |
| Connection             | Removable screw terminals: audio input: 6-pin, audio output: 6-pin, control inputs/outputs: 2x 9-pin, relay outputs: 2x 2-pin, power in: 3-pin and DC input jack |
| Cable length           | 100,00 m (LAN)                                                                                                                                                   |
| Audio input            | 2 Channels, balanced, sensitivity -58/0 dBV selectable                                                                                                           |
| Audio output           | 2 Channels, balanced, 0 dBV, min. 600 $\Omega$                                                                                                                   |
| Indicator              | Link/Act, Busy, Status, Error, Run, Reset. Audio input: green/red x2, audio output: green x2                                                                     |
| Dimensions (W x H x D) | 210 x 44 x 188 mm                                                                                                                                                |
| Dimensions (ø x D)     | x 188 mm                                                                                                                                                         |
| Finish                 | Steel plate, paint, black,                                                                                                                                       |
| Operating humidity     | 90 % RH or less (no condensation)                                                                                                                                |
| Operating temperature  | -10 °C to +50 °C (0 °C to +40 °C when AC adapter is in use)                                                                                                      |
|                        |                                                                                                                                                                  |