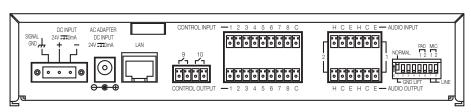

## Specifications

| ·                      |                                                                                                                                                                  |
|------------------------|------------------------------------------------------------------------------------------------------------------------------------------------------------------|
| Power source           | 24 V DC (option: AD-246)                                                                                                                                         |
| Power consumption      | 10 W (with AD-246)                                                                                                                                               |
| Current consumption    | 310,0 mA                                                                                                                                                         |
| Control input          | 8 (12 V DC, 10 mA)                                                                                                                                               |
| Control output         | 8 open collector (polarised, 30 VDC, 50 mA); 2 Relays (30 VDC, 500 mA)                                                                                           |
| Network                | RJ45, 10BASE-T/100BASE-TX, auto-negotiation                                                                                                                      |
| Connection             | Removable screw terminals: audio input: 6-pin, audio output: 6-pin, control inputs/outputs: 2x 9-pin, relay outputs: 2x 2-pin, power in: 3-pin and DC input jack |
| Cable length           | 100,00 m (LAN)                                                                                                                                                   |
| Audio input            | 2 Channels, balanced, sensitivity -58/0 dBV selectable                                                                                                           |
| Audio output           | 2 Channels, balanced, 0 dBV, min. 600 $\Omega$                                                                                                                   |
| Indicator              | Link/Act, Busy, Status, Error, Run, Reset. Audio input: green/red x2, audio output: green x2                                                                     |
| Dimensions (W x H x D) | 210 x 44 x 188 mm                                                                                                                                                |
| Dimensions (ø x D)     | x 188 mm                                                                                                                                                         |
| Finish                 | Steel plate, paint, black,                                                                                                                                       |
| Operating humidity     | 90 % RH or less (no condensation)                                                                                                                                |
| Operating temperature  | -10 °C to +50 °C (0 °C to +40 °C when AC adapter is in use)                                                                                                      |
|                        |                                                                                                                                                                  |