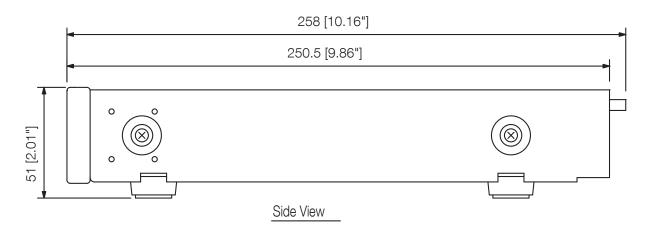

## NX-300 NETWORK AUDIO ADAPTER

Appearance

Rear View

Front View

UNIT:mm SCALE:1/2