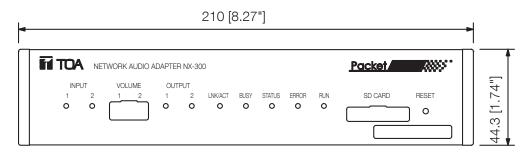

## NX-300 NETWORK AUDIO ADAPTER

Appearance

Rear View

Front View

UNIT:mm SCALE:1/2