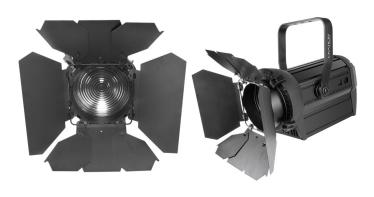

## Ovation F 7.5" Barndoor

With eight leaves of control, the Ovation F 7.5" barn door helps you control the output from your wash fixtures. All metal construction, our 7.5" barn door works in the <u>Ovation</u> <u>F-165WW</u> LED fresnel as well as any other fixture with a 7.5" accessories slot.

## At a Glance

- Shields excess light from stage and architectural elements
- Barn doors for use with Ovation F-165WW
- Fits other fixtures that accept a 7.5 in (191 mm) accessory

• CE

What's Included

- Barn Doors for Ovation F-165WW
- Gel frame