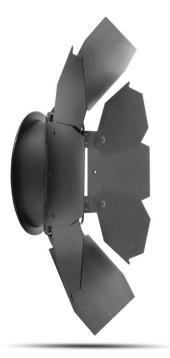

## Ovation F 7.5" Barndoor

With eight leaves of control, the Ovation F 7.5" barn door helps you control the output from your wash fixtures. All metal construction, our 7.5" barn door works in the <u>Ovation</u> <u>F-165WW</u> LED fresnel as well as any other fixture with a 7.5" accessories slot.

## At a Glance

- Shields excess light from stage and architectural elements
- Barn doors for use with Ovation F-165WW
- Fits other fixtures that accept a 7.5 in (191 mm) accessory

## Construction / Physical

- Dimensions (open): 18.25 x 17.75 x 2 in (464 x 451 x 51 mm)
- Dimensions (closed): 10 x 7.5 x 2 in (254 x 191 x 51 mm)
- Weight: 2 lb ( 1 kg)

Certifications / Qualifications