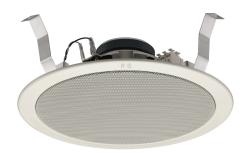

## CEILING MOUNT SPEAKER 8INCH COAX 15W

Integrated with a speaker unit and panel, the PC-2852 Ceiling Mount Speaker is of all metallic construction and ideal for use in a voice alarm system. It feature spring clamp mechanism for easy speaker mounting to the ceiling. The input impedance can be easily changed by changing the tap position of the transformer. The push-in type input terminal block makes cable connections easy and allows bridge wiring.

### CEILING MOUNT SPEAKER 8INCH COAX 15W

Appearance