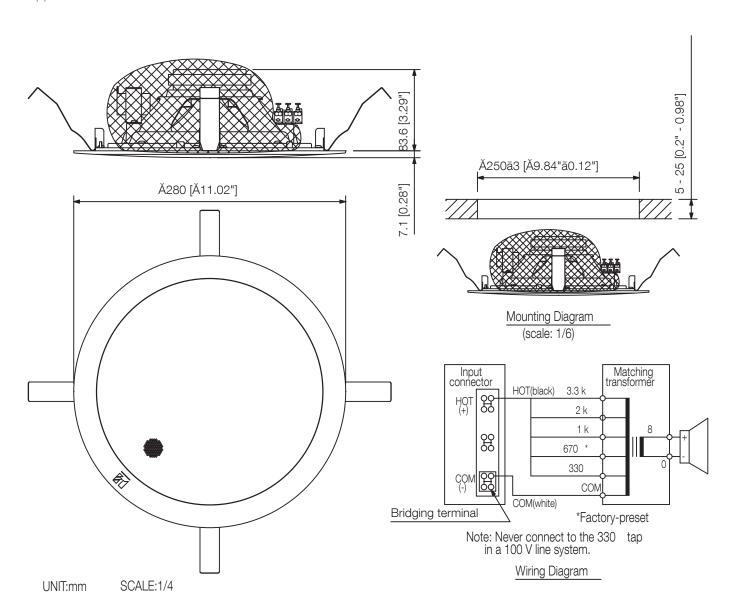

## CEILING MOUNT SPEAKER 8INCH COAX 15W

Integrated with a speaker unit and panel, the PC-2852 Ceiling Mount Speaker is of all metallic construction and ideal for use in a voice alarm system. It feature spring clamp mechanism for easy speaker mounting to the ceiling. The input impedance can be easily changed by changing the tap position of the transformer. The push-in type input terminal block makes cable connections easy and allows bridge wiring.

#### Specifications

| Frequency response           | 45 Hz - 20 kHz                                               |
|------------------------------|--------------------------------------------------------------|
| Sensitivity (1#V, 1#n)       | 96 dB                                                        |
| Speaker component            | 20 cm coaxial cone-type                                      |
| Rated input (High Impedance) | 15 W, 7,5 W                                                  |
| Tappings                     | 15 / 10 / 5 / 3 W (100 V), 15 / 7.5 / 5 / 2.5 / 1.5 W (70 V) |
| Mounting hole                | 250 mm                                                       |
| Dimensions (W x H x D)       | x 93                                                         |
| Dimensions (ø x D)           | 280 x 93 mm                                                  |
| Finish                       | Steel plate, traffic white (RAL 9016 or equivalent)          |