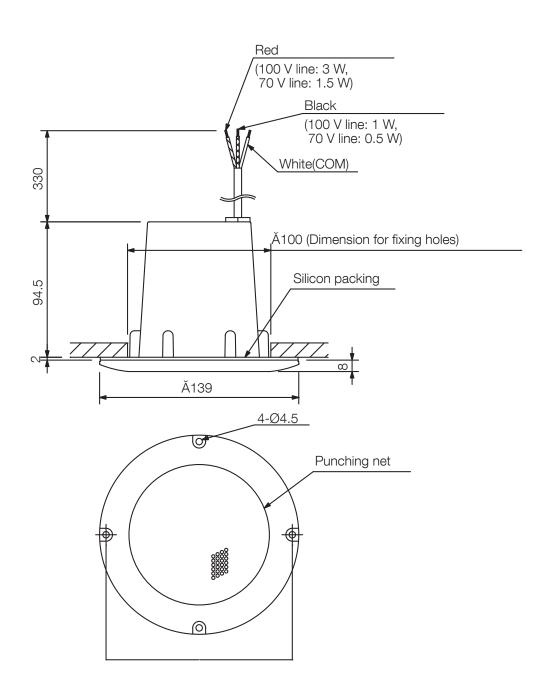

Order no: PC-3CL

Specifications

| 1                                    |                                                                |
|--------------------------------------|----------------------------------------------------------------|
| Frequency response                   | 150 Hz - 20 kHz                                                |
| Sensitivity (1#V, 1#n)<br>(combined) | 87 dB                                                          |
| Rated input                          | 3 W                                                            |
| Tappings                             | 3 / 1 W (100 V), 1.5 / 0.5 W (70 V)                            |
| Mounting hole                        | 100,00 mm                                                      |
| Weight                               | 0,6 kg                                                         |
| Certificates                         | IP64, Ease                                                     |
| Dimensions (W x H x D)               | x 104,5                                                        |
| Dimensions (ø x D)                   | 139 x 104,5 mm                                                 |
| Gross weight                         | 0,7 kg                                                         |
| Finish                               | Alloy-coated ABS resin, traffic white (RAL 9016 or equivalent) |
| Operating temperature                | -20 °C to +60 °C                                               |

Appearance

.....

UNIT:mm SCALE:1/3