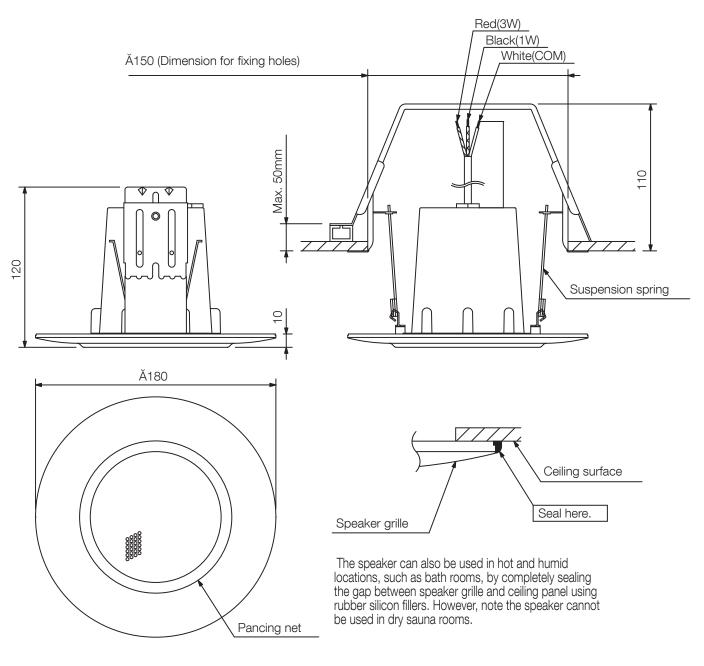

## Specifications

| Frequency response                   | 180 Hz - 20 kHz                                   |
|--------------------------------------|---------------------------------------------------|
| Sensitivity (1#V, 1#n)<br>(combined) | 88 dB                                             |
| Rated input                          | 3 W                                               |
| Tappings                             | 3 / 1 W (100 V)                                   |
| Mounting hole                        | 150,00 mm                                         |
| Weight                               | 0,7 kg                                            |
| Certificates                         | Ease                                              |
| Dimensions (W x H x D)               | x 120                                             |
| Dimensions (ø x D)                   | 180 x 120 mm                                      |
| Gross weight                         | 1 kg                                              |
| Finish                               | ABS resin, traffic white (RAL 9016 or equivalent) |
| Operating temperature                | -10 °C to +50 °C                                  |

Appearance

UNIT:mm SCALE:1/3