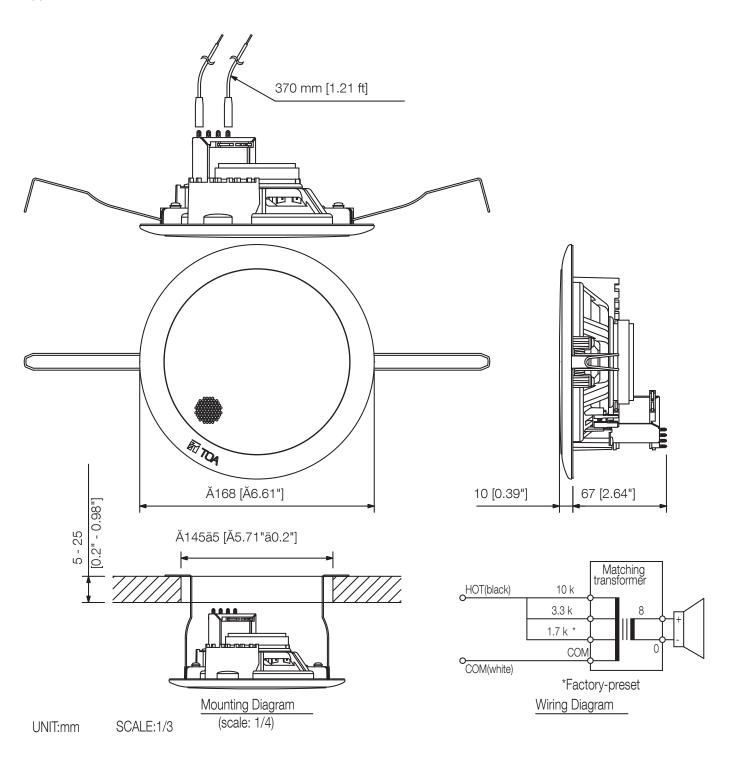

Article number:PC-648R Alternative products: PC-1867F, PC-658R

Specifications

| Dimensions (W x H x D) | x 77                                                     |
|------------------------|----------------------------------------------------------|
| Dimensions (ø x D)     | 168 x 77 mm                                              |
| Finish                 | Polypropylene resin, off-white (RAL 9010 or equivalent), |