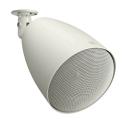

## PJ-154BS PROJECTION SPEAKER

The PJ-154BS is the voice alarm certification product. 2 way speaker system is suitable for announcement and music use in wide frequency range. Stylish and outstanding design inspired by the finest lighting fixtures. A supplied swivel bracket accessory allows for flexible speaker angle adjustment.

## PJ-154BS PROJECTION SPEAKER

Appearance