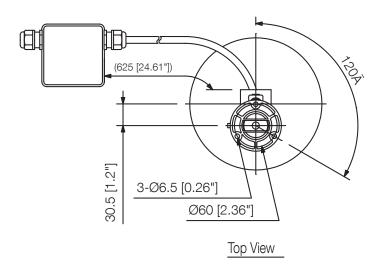

## Specifications

| Dimensions (W x H x D) | x 251                                                                                                                                    |
|------------------------|------------------------------------------------------------------------------------------------------------------------------------------|
| Dimensions (ø x D)     | 186                                                                                                                                      |
| Finish                 | HIPS resin, off-white (RAL 9010 or equivalent), Grille: Surface-treated steel plate net, off-white (RAL 9010 or equivalent color), paint |
| Operating temperature  | -10 °C to +50 °C (14 °F to 122 °F)                                                                                                       |