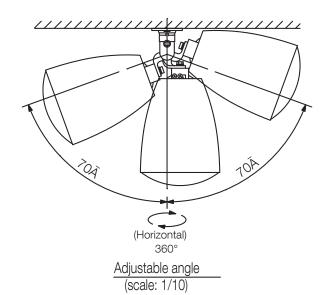

## PJ-154BS PROJECTION SPEAKER

The PJ-154BS is the voice alarm certification product. 2 way speaker system is suitable for announcement and music use in wide frequency range. Stylish and outstanding design inspired by the finest lighting fixtures. A supplied swivel bracket accessory allows for flexible speaker angle adjustment.