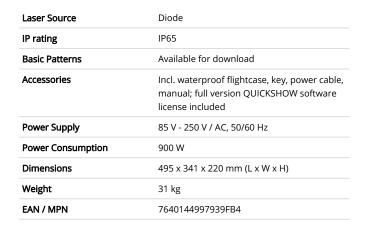

## **TECHNICAL DETAILS**

## Guaranteed Power at aperture 30'000 mW Power Red 9'000 mW / 638 nm Power Green 12'000 mW / 520 nm Power Blue 12'000 mW / 450 nm **Beam Specifications** ca. 6.5 mm / 1.0 mrad 35kpps @ 8° ILDA Scanner Max. Scan Angle 50° **Operation Modes** ILDA, DMX, LAN, ArtNet, ILDA streaming, integrated SD card, stand-alone, masterslave Laser Class 4