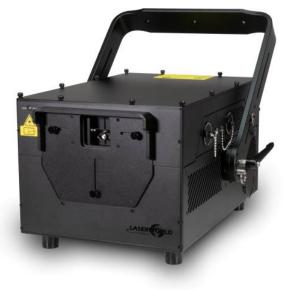

## Laserworld PL-30.000RGB FB4 IP65

A very powerful full-color laser from the professional range, equipped with a built-in FB4 output card that enables DMX, ArtNet and standalone control as well as computer control via QuickShow or BEYOND. Separatet optics area for low effort maintenance. Perfect for medium to large club installations, indoor events and looks fantastic in large productions. IP65 waterproof laser system, suitable for outdoor use. Including waterproof flightcase.

- 30'000 mW guaranteed power
- Graphics capable 35kpps @ 8° ILDA
- Max scan angle 50°
- Full colour mixing analog modulation
- Sharp intense beams ca. 6.5 mm beam diameter and low divergence of 1.0 mrad
- IP65 waterproof housing
- Save safety settings direct to the laser and they apply in all modes
- Link multiple units with linking Power, DMX and ILDA
- Multiple control modes Auto, DMX, Artnet and ILDA
- including waterproof flightcase
- Pangolin FB4 Interface