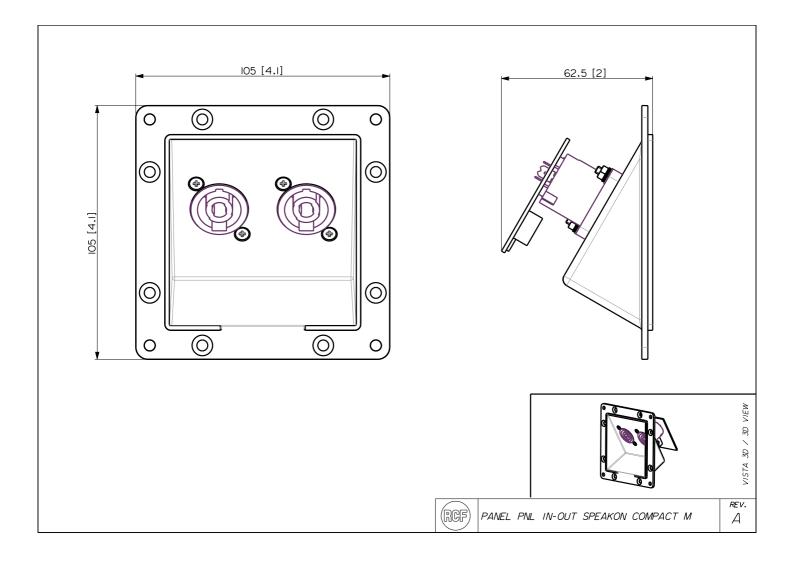

#### **TECHNICAL SPECIFICATIONS**

| General specifications  | Compatible models:<br>Input / output connectors: | COMPACT M 05<br>COMPACT M 06<br>COMPACT M 08<br>COMPACT M 10<br>COMPACT M 12<br>SUB S 10<br>SUB S 12<br>SpeakON |
|-------------------------|--------------------------------------------------|-----------------------------------------------------------------------------------------------------------------|
| Standard compliance     | CE marking:                                      | Yes                                                                                                             |
| Physical specifications | Cabinet/Case Material:                           | Plastic                                                                                                         |
|                         | Color:                                           | Black - RAL 9005                                                                                                |
| Size                    | Height:                                          | 105 mm / 4.13 inches                                                                                            |
|                         | Width:                                           | 105 mm / 4.13 inches                                                                                            |
|                         | Depth:                                           | 63 mm / 2.48 inches                                                                                             |
|                         | Weight:                                          | 0.1 kg / 0.22 lbs                                                                                               |
| Shipping informations   | Package Height:                                  | 90 mm / 3.54 inches                                                                                             |
|                         | Package Width:                                   | 137 mm / 5.39 inches                                                                                            |
|                         | Package Depth:                                   | 125 mm / 4.92 inches                                                                                            |
|                         | Package Weight:                                  | 0.15 kg / 0.33 lbs                                                                                              |