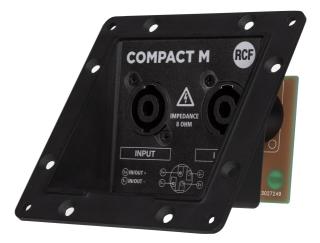

# **PNL IN-OUT SPEAKON**

SPEAKON IN-OUT CONNECTOR OPTIONAL PANEL

## DESCRIPTION

PNL IN-OUT is an optional panel that allows to switch from EUROBLOCK to SpeakON input / output connectors. This can be done easily thanks to the single connector on the back.

### FEATURES

- COMPACT M and SUB SERIES approved original accessory.
- Made of shock resistant ABS.
- Colour black RAL 9005.