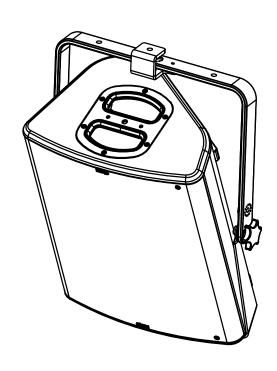

# Vertical bracket for P12

## **Contents:**

Weight: 3.7 kg / 8.2 lb

- Read this document before using.
- Keep this document.
- Observe all warnings and cautions.

### **Safety**

For permanent installation, use the provided thread lock coated screws.

Please, select screws and mounting location supporting 4 times the system weight.

The cradle must <u>always</u> be under the cabinet!