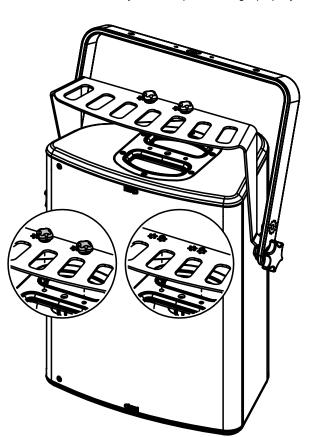

Fixing holes diameter 11mm – 0.433 inch Use:

Place VBRK12 on P12, use only fasteners provided. Tight properly.

Adjust the P12 and tight properly on the sides, use only fasteners provided.

Read instructions to use with CLADAPT or PLADAPT