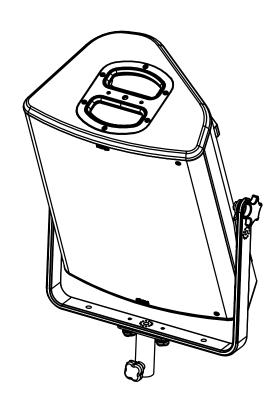

# Vertical bracket for P12

Fixing holes diameter 11mm – 0.433 inch Use:

Place VBRK12 on P12, use only fasteners provided. Tight properly.

Adjust the P12 and tight properly on the sides, use only fasteners provided.

Read instructions to use with CLADAPT or PLADAPT