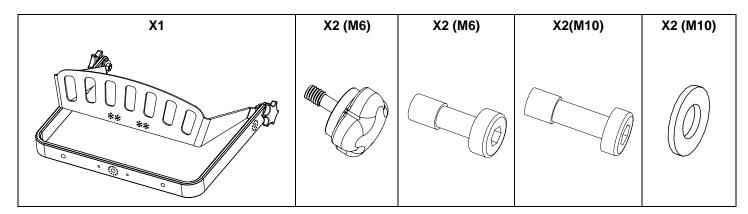

Fixing holes diameter 11mm – 0.433 inch Use:

Place VBRK12 on P12, use only fasteners provided. Tight properly.

Adjust the P12 and tight properly on the sides, use only fasteners provided.

Read instructions to use with CLADAPT or PLADAPT