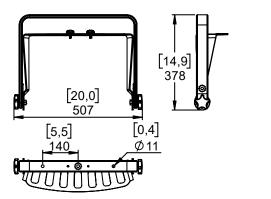

#### **Dimensions:**

Fixing holes diameter 11mm – 0.433 inch Use:

Place VBRK12 on P12, use only fasteners provided. Tight properly.

Adjust the P12 and tight properly on the sides, use only fasteners provided.

Read instructions to use with CLADAPT or PLADAPT