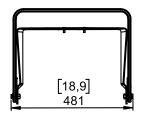

## PNU-VBRK12 (PNT-VBRK12)

DP6344 - 01 - DI





# Vertical bracket for P12





## **Contents:**



Weight: 3.7 kg / 8.2 lb



- Read this document before using.
- Keep this document.
- Observe all warnings and cautions.



#### **Dimensions:**





### **Safety**

For permanent installation, use the provided thread lock coated screws.

Please, select screws and mounting location supporting 4 times the system weight.

The cradle must <u>always</u> be under the cabinet!

Fixing holes diameter 11mm – 0.433 inch Use:

Place VBRK12 on P12, use only fasteners provided. Tight properly.



Adjust the P12 and tight properly on the sides, use only fasteners provided.



Read instructions to use with CLADAPT or PLADAPT

- NEXO cannot accept responsibility for accidents caused by any factor other than defects in this product itself.
- Please check the web site nexo-sa.com for the latest update.





- Keep this document.

- Observe all warnings and cautions.