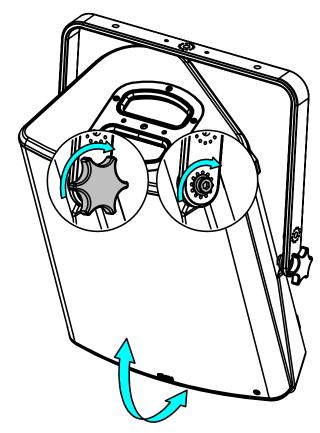

Fixing holes diameter 11mm – 0.433 inch Use:

Place VBRK12 on P12, use only fasteners provided. Tight properly.

Adjust the P12 and tight properly on the sides, use only fasteners provided.

Read instructions to use with CLADAPT or PLADAPT