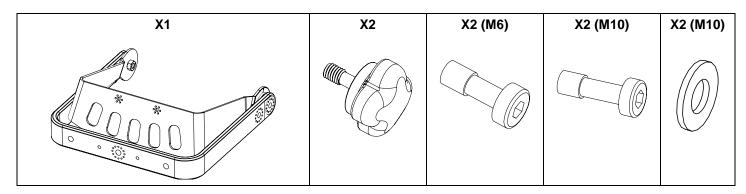

### Safety

For permanent installation, use the provided thread lock coated screws.

Please, select screws and mounting location supporting 4 times the system weight.

The cradle must <u>always</u> be under the cabinet!

#### Use:

Place VBRK8 on P8, use only fasteners provided. Tight properly.

Read instructions to use with CLADAPT or PLADAPT

- NEXO cannot accept responsibility for accidents caused by any factor other than defects in this product itself.
- Please check the web site <u>nexo-sa.com</u> for the latest update.