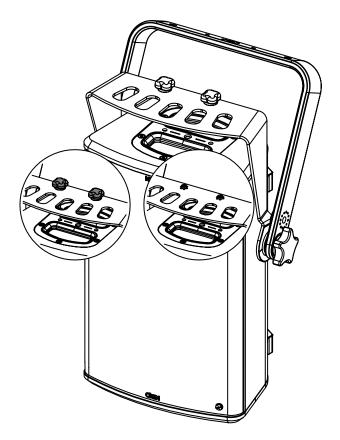

#### Use:

Place VBRK8 on P8, use only fasteners provided. Tight properly.

Read instructions to use with CLADAPT or PLADAPT

- NEXO cannot accept responsibility for accidents caused by any factor other than defects in this product itself.
- Please check the web site <u>nexo-sa.com</u> for the latest update.