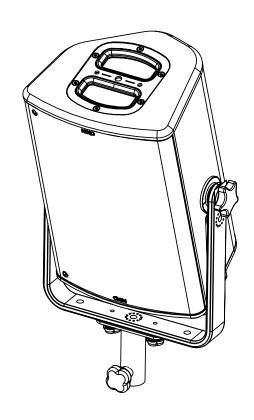

#### Use:

Place VBRK8 on P8, use only fasteners provided. Tight properly.

Read instructions to use with CLADAPT or PLADAPT

- NEXO cannot accept responsibility for accidents caused by any factor other than defects in this product itself.
- Please check the web site <u>nexo-sa.com</u> for the latest update.