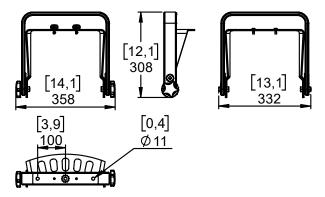

# Vertical bracket for P8





## **Contents:**



Weight: 2.9 kg / 6.4 lb



- Read this document before using.
- Keep this document.
- Observe all warnings and cautions.



#### **Dimensions:**



### Safety

For permanent installation, use the provided thread lock coated screws.

Please, select screws and mounting location supporting 4 times the system weight.

The cradle must <u>always</u> be under the cabinet!

#### Use:

Place VBRK8 on P8, use only fasteners provided. Tight properly.







Read instructions to use with CLADAPT or PLADAPT

- NEXO cannot accept responsibility for accidents caused by any factor other than defects in this product itself.
- Please check the web site <u>nexo-sa.com</u> for the latest update.



- Read this document before using.
- Keep this document.
- Observe all warnings and cautions.