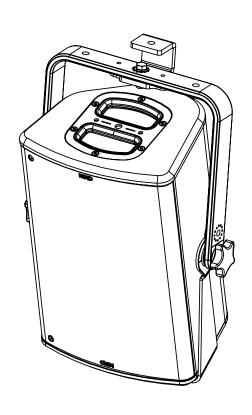

#### Use:

Place VBRK8 on P8, use only fasteners provided. Tight properly.

Read instructions to use with CLADAPT or PLADAPT

- NEXO cannot accept responsibility for accidents caused by any factor other than defects in this product itself.
- Please check the web site <u>nexo-sa.com</u> for the latest update.