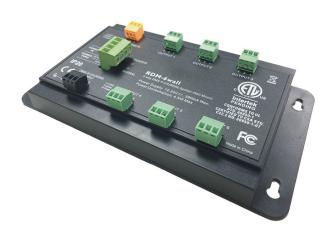

# RDM-6WALL SIGNAL SPLITTER

The RDM-6WALL signal splitter is a 6-port wall mount RDM splitter designed for system distribution of DMX-512A(RDM) network. Use as easy as the normal DMX512 splitter, plug and play with 3-pin signal connectors.

- Compatible for both DMX-512A(RDM) and DMX-512(1990)
- Compact plastic wall mount housing design
- Signal In/Thru (3 pin connector) and 6 ports Signal buffered output (3 pin connector)
- Signal Line Out or Terminate push button
- CE / ETL/cETL and FCC marked
- Designed and manufactured to ISO9001 Standard