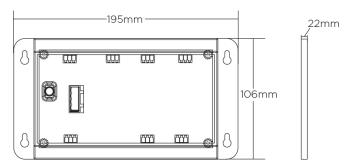

## Dimensions

## **Physical**

| Operating temperature | 0-35°C (32-95°F)                         |
|-----------------------|------------------------------------------|
| Humidity              | 5-95% non-condensing                     |
| Storage Tempature     | -40-70°C (-40-158°F)                     |
| Dimensions            | 106 x 195 x 22 mm (4.17 x 7.7 x 0.87 in) |
| Weight                | 0.2 kg (.44 lb)                          |
|                       |                                          |