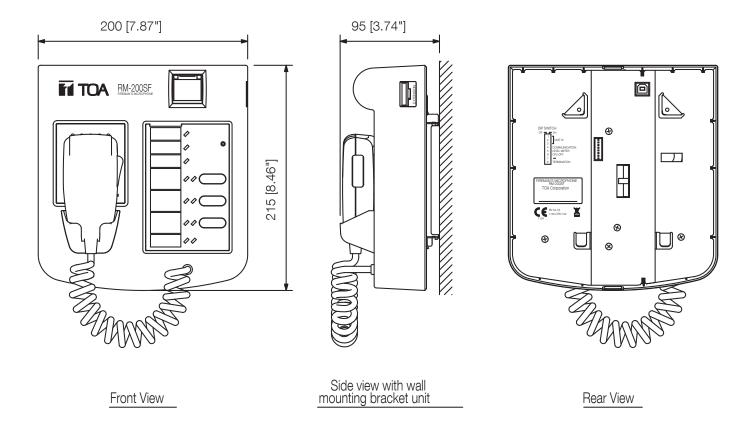

#### Specifications

| · ·                    |                                                                                                                |
|------------------------|----------------------------------------------------------------------------------------------------------------|
| Power source           | 24 V DC (operating range: 15 – 40 V DC)                                                                        |
| Frequency response     | 200 Hz - 15 kHz                                                                                                |
| Distortion             | < 1 %                                                                                                          |
| Current consumption    | 240,0 mA max.                                                                                                  |
| S/N ratio              | 55 dB                                                                                                          |
| Audio output           | 0 dBV, 600 $\Omega$ , balanced                                                                                 |
| Controls               | 3 buttons for free assignable functions, 1 emergency button, microphone volume, speaker volume, CPU-off switch |
| Transmission range     | max. 1200 m                                                                                                    |
| Key extension          | 4 RM-320F (VX-3000), 5 RM-210 (SX-2000)                                                                        |
| Microphone type        | Dynamic microphone AGC                                                                                         |
| Directivity            | Unidirectional                                                                                                 |
| Dimensions (W x H x D) | 200 x 215 x 95 mm                                                                                              |
| Dimensions (ø x D)     | x 95 mm                                                                                                        |
| Finish                 | ABS resin, bluish grey (PANTONE 538 or equivalent),                                                            |