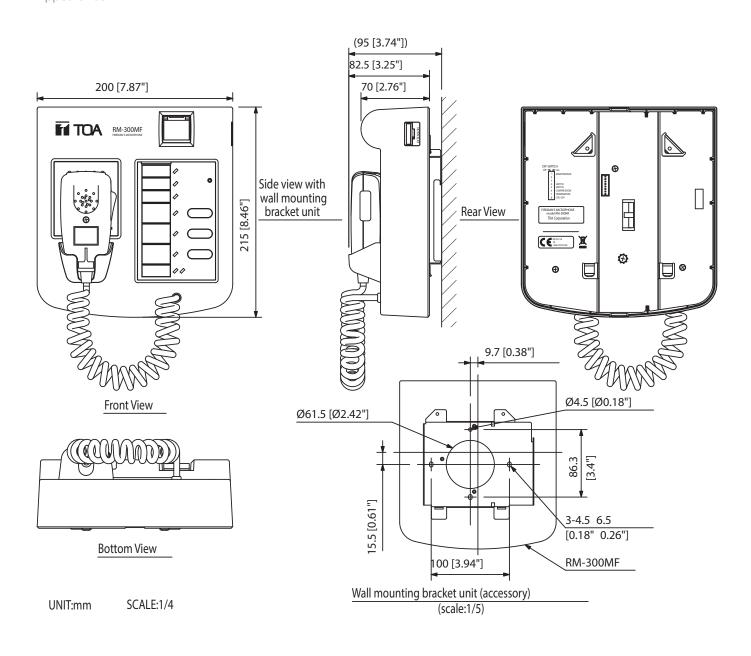

## Specifications

| Power source           | 24 V DC (operating range: 14 – 28 V DC)                                                  |
|------------------------|------------------------------------------------------------------------------------------|
| Frequency response     | 200 Hz - 15 kHz                                                                          |
| Distortion             | < 1 %                                                                                    |
| Current consumption    | 100,0 mA max.                                                                            |
| S/N ratio              | 55 dB                                                                                    |
| Audio output           | 0 dBV, 600 $\Omega$ , balanced                                                           |
| Controls               | 4 buttons for emergency control, 1 talk button, volume control for microphone and buzzer |
| Key extension          | 3                                                                                        |
| Microphone type        | Dynamic microphone                                                                       |
| Directivity            | Unidirectional                                                                           |
| Dimensions (W x H x D) | 200 x 215 x 82,5 mm                                                                      |
| Dimensions (ø x D)     | x 82,5 mm                                                                                |
| Finish                 | ABS resin, bluish grey (PANTONE 538 or equivalent),                                      |