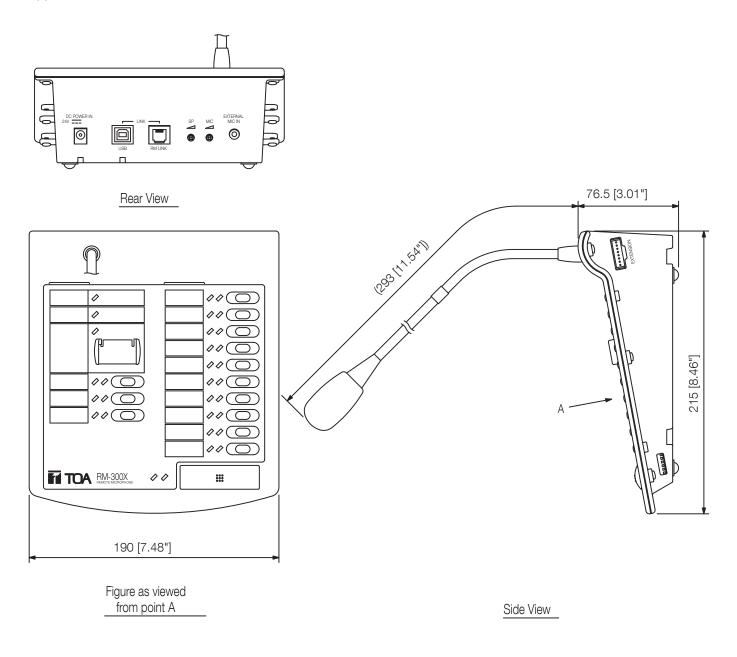

## Specifications

| opoonioationio         |                                                                                                           |
|------------------------|-----------------------------------------------------------------------------------------------------------|
| Power source           | 24 V DC (Operation range: 15 - 40 V DC)                                                                   |
| Frequency response     | 100 Hz - 20 kHz                                                                                           |
| Distortion             | < 1 %                                                                                                     |
| Current consumption    | 240,0 mA max.                                                                                             |
| S/N ratio              | 60 dB                                                                                                     |
| Audio output           | 0 dBV, 600 $\Omega$ , balanced                                                                            |
| Inputs                 | 3.5 mm phone jack, for AUX (-20 dBV) or Mic (-40 dBV)                                                     |
| Controls               | 1 emergency button, 13 free assignable function buttons, 1 talk button, volume microphone, volume speaker |
| Indicator              | 2 LEDs per function button, one of them 3-colour LED (green/yellow/red)                                   |
| Key extension          | 7                                                                                                         |
| Microphone type        | Elektret-condensor                                                                                        |
| Directivity            | Cardioid                                                                                                  |
| Dimensions (W x H x D) | 190 x 76,5 x 215 mm                                                                                       |
| Dimensions (ø x D)     | x 215 mm                                                                                                  |
| Finish                 | ABS resin, black,                                                                                         |
| Operating humidity     | 35% - 80%                                                                                                 |
| Operating temperature  | 0°C - 40°C                                                                                                |

www.toa.eu.

RM-300X VOIR REF RM-300X C01

Appearance

.....

UNIT:mm SCALE:1/3

Note: Numerical values in parentheses are for reference only.