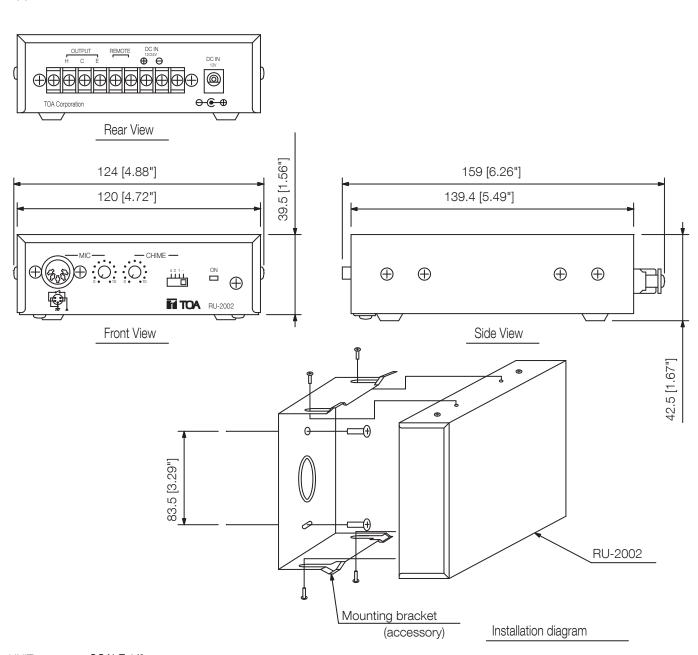

## RU-2002 AMPLIFIER CONTROL UNIT

Appearance

UNIT:mm SCALE:1/2

## Specifications

| 1                       |                                                  |
|-------------------------|--------------------------------------------------|
| Power source            | 12 - 24 V DC or AC Adapter                       |
| Current consumption     | 60 mA                                            |
| Connectable microphones | 1 (DM-1200D, PM-1200D-EB QJ, PM-222D)            |
| Controls                | Microphone volume, chime volume                  |
| Inputs                  | -62 dB (1 kHz 0 dB = 1 V/Pa)                     |
| Control input           | from microphone                                  |
| Outputs                 | 0 dBV, 600 Ω, balanced                           |
| Control output          | no-voltage-make-contact, max. 30 VDC, max. 0.5 A |
| Dimensions (W x H x D)  | 124 x 42,5 x 159 mm                              |
| Dimensions (ø x D)      | x 159 mm                                         |
| Finish                  | black,                                           |