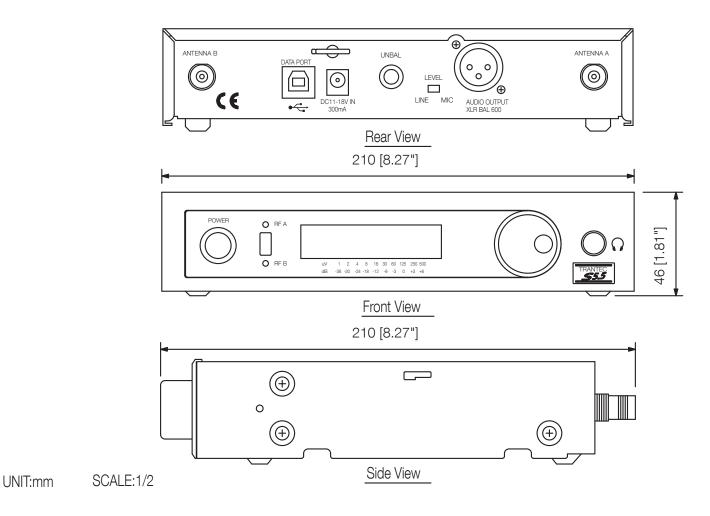

## Specifications

| -1                                |                                                          |
|-----------------------------------|----------------------------------------------------------|
| Power supply                      | 300 mA, 11 – 18 V DC                                     |
| Diversity principle               | True diversity (dual receiver)                           |
| Frequency response                | 60 Hz - 20 kHz                                           |
| Receiving frequency               | 722 - 752 MHz                                            |
| Automatic frequency scan          | Yes                                                      |
| Receiver sensitivity              | $< 1 \mu\text{V}/12 \text{dB SINAD}$                     |
| IR-Synchronization                | Yes                                                      |
| Antenna inputs                    | 2 x BNC (50 Ω)                                           |
| Nominal output level              | Mic/line selectable, mic: -27 dBV, line: +13 dBV         |
| Audio output                      | XLR balanced (mic/line selectable), 1/4" jack unbalanced |
| Selectable frequencies (combined) | 1400 (Presets: 10 banks with max., 24 frequencies each)  |
| S/N ratio                         | 110 dB (A)                                               |
| Dimensions (W x H x D)            | 210 x 46 x 210 mm                                        |
| Dimensions (ø x D)                | x 210 mm                                                 |
| Finish                            | Metal,                                                   |