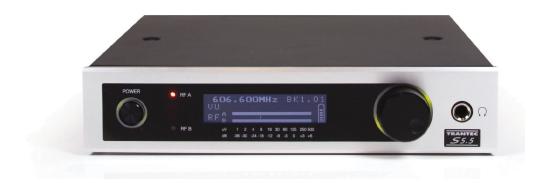

## S5.5-RX-B1

The S5.3-RX is a true diversity tuner. This features user-friendly operability, and employ an easy-to-read LCD display. Also, it is possible to perform the system settings through infrared communications, and monitor the system status using the supplied PC software.

## S5.5-RX-B1

Appearance