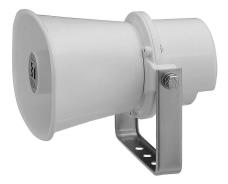

The SC-615M is a compact, highly intelligible speaker suited to public address announcement applications. Its external speaker component finished with powder coating, and stainless steel bracket and screws ensure the unit's weatherproof capability.

SC-615M PAGING HORN SPEAKER

Appearance

.....