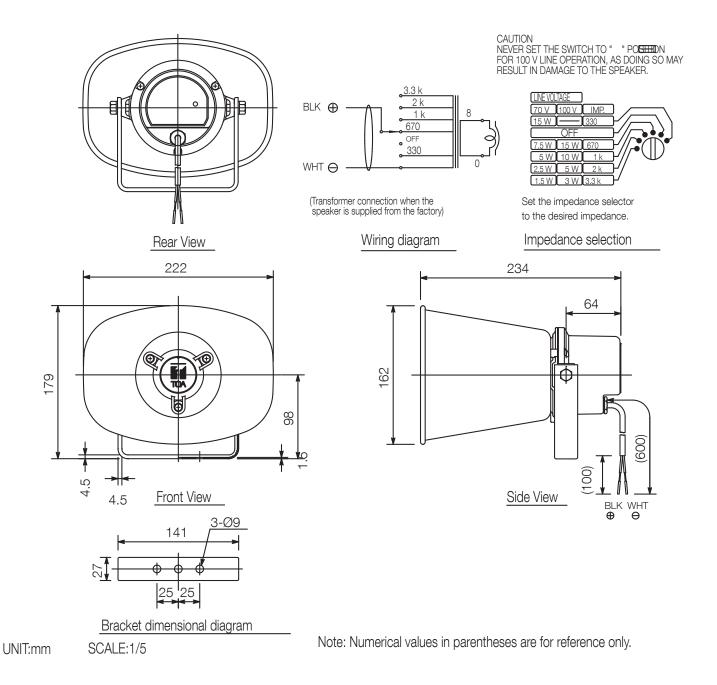

## Specifications

| Frequency response                   | 280 Hz - 12.5 kHz                                                                                                           |
|--------------------------------------|-----------------------------------------------------------------------------------------------------------------------------|
| Connection                           | Cable with 2 wires                                                                                                          |
| Sensitivity (1#V, 1#n)<br>(combined) | 112 dB                                                                                                                      |
| Rated input                          | 15 W                                                                                                                        |
| Tappings                             | 100V LINE: 670Ω (15W), 1kΩ (10W), 2kΩ (5W), 3.3kΩ (3W)70V LINE: 330Ω (15W), 670Ω (7.5W), 1kΩ (5W), 2kΩ (2.5W), 3.3kΩ (1.5W) |
| Rated impedance                      | 100 V, 70 V                                                                                                                 |
| Weight                               | 1,3 kg                                                                                                                      |
| Certificates                         | IP65                                                                                                                        |
| Dimensions (W x H x D)               | 222 x 179 x 234 mm                                                                                                          |
| Dimensions (ø x D)                   | x 234 mm                                                                                                                    |
| Gross weight                         | 1,6 kg                                                                                                                      |
| Finish                               | Aluminium, powder coating, off-white (RAL 9010 or equivalent)                                                               |
| Operating temperature                | -20 °C to +55 °C (must be free from dew condensation)                                                                       |