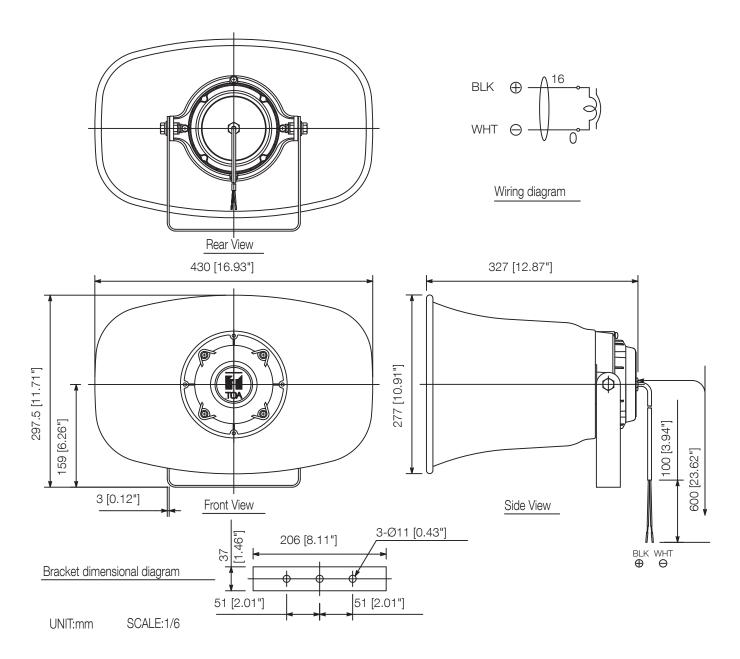

Order no: SC-651

.....

Specifications

| Frequency response                   | 250 Hz - 6 kHz                                                                       |
|--------------------------------------|--------------------------------------------------------------------------------------|
| Sensitivity (1#V, 1#n)<br>(combined) | 109 dB                                                                               |
| Rated input                          | 50 W                                                                                 |
| Rated impedance                      | 16 Ω                                                                                 |
| Weight                               | 3,4 kg                                                                               |
| Certificates                         | IP65                                                                                 |
| Dimensions (W x H x D)               | 430 x 297,5 x 327 mm                                                                 |
| Dimensions (ø x D)                   | x 327 mm                                                                             |
| Gross weight                         | 5 kg                                                                                 |
| Finish                               | Aluminium, ABS resin, powder coating, off-white (RAL 9010 or equivalent), dark brown |